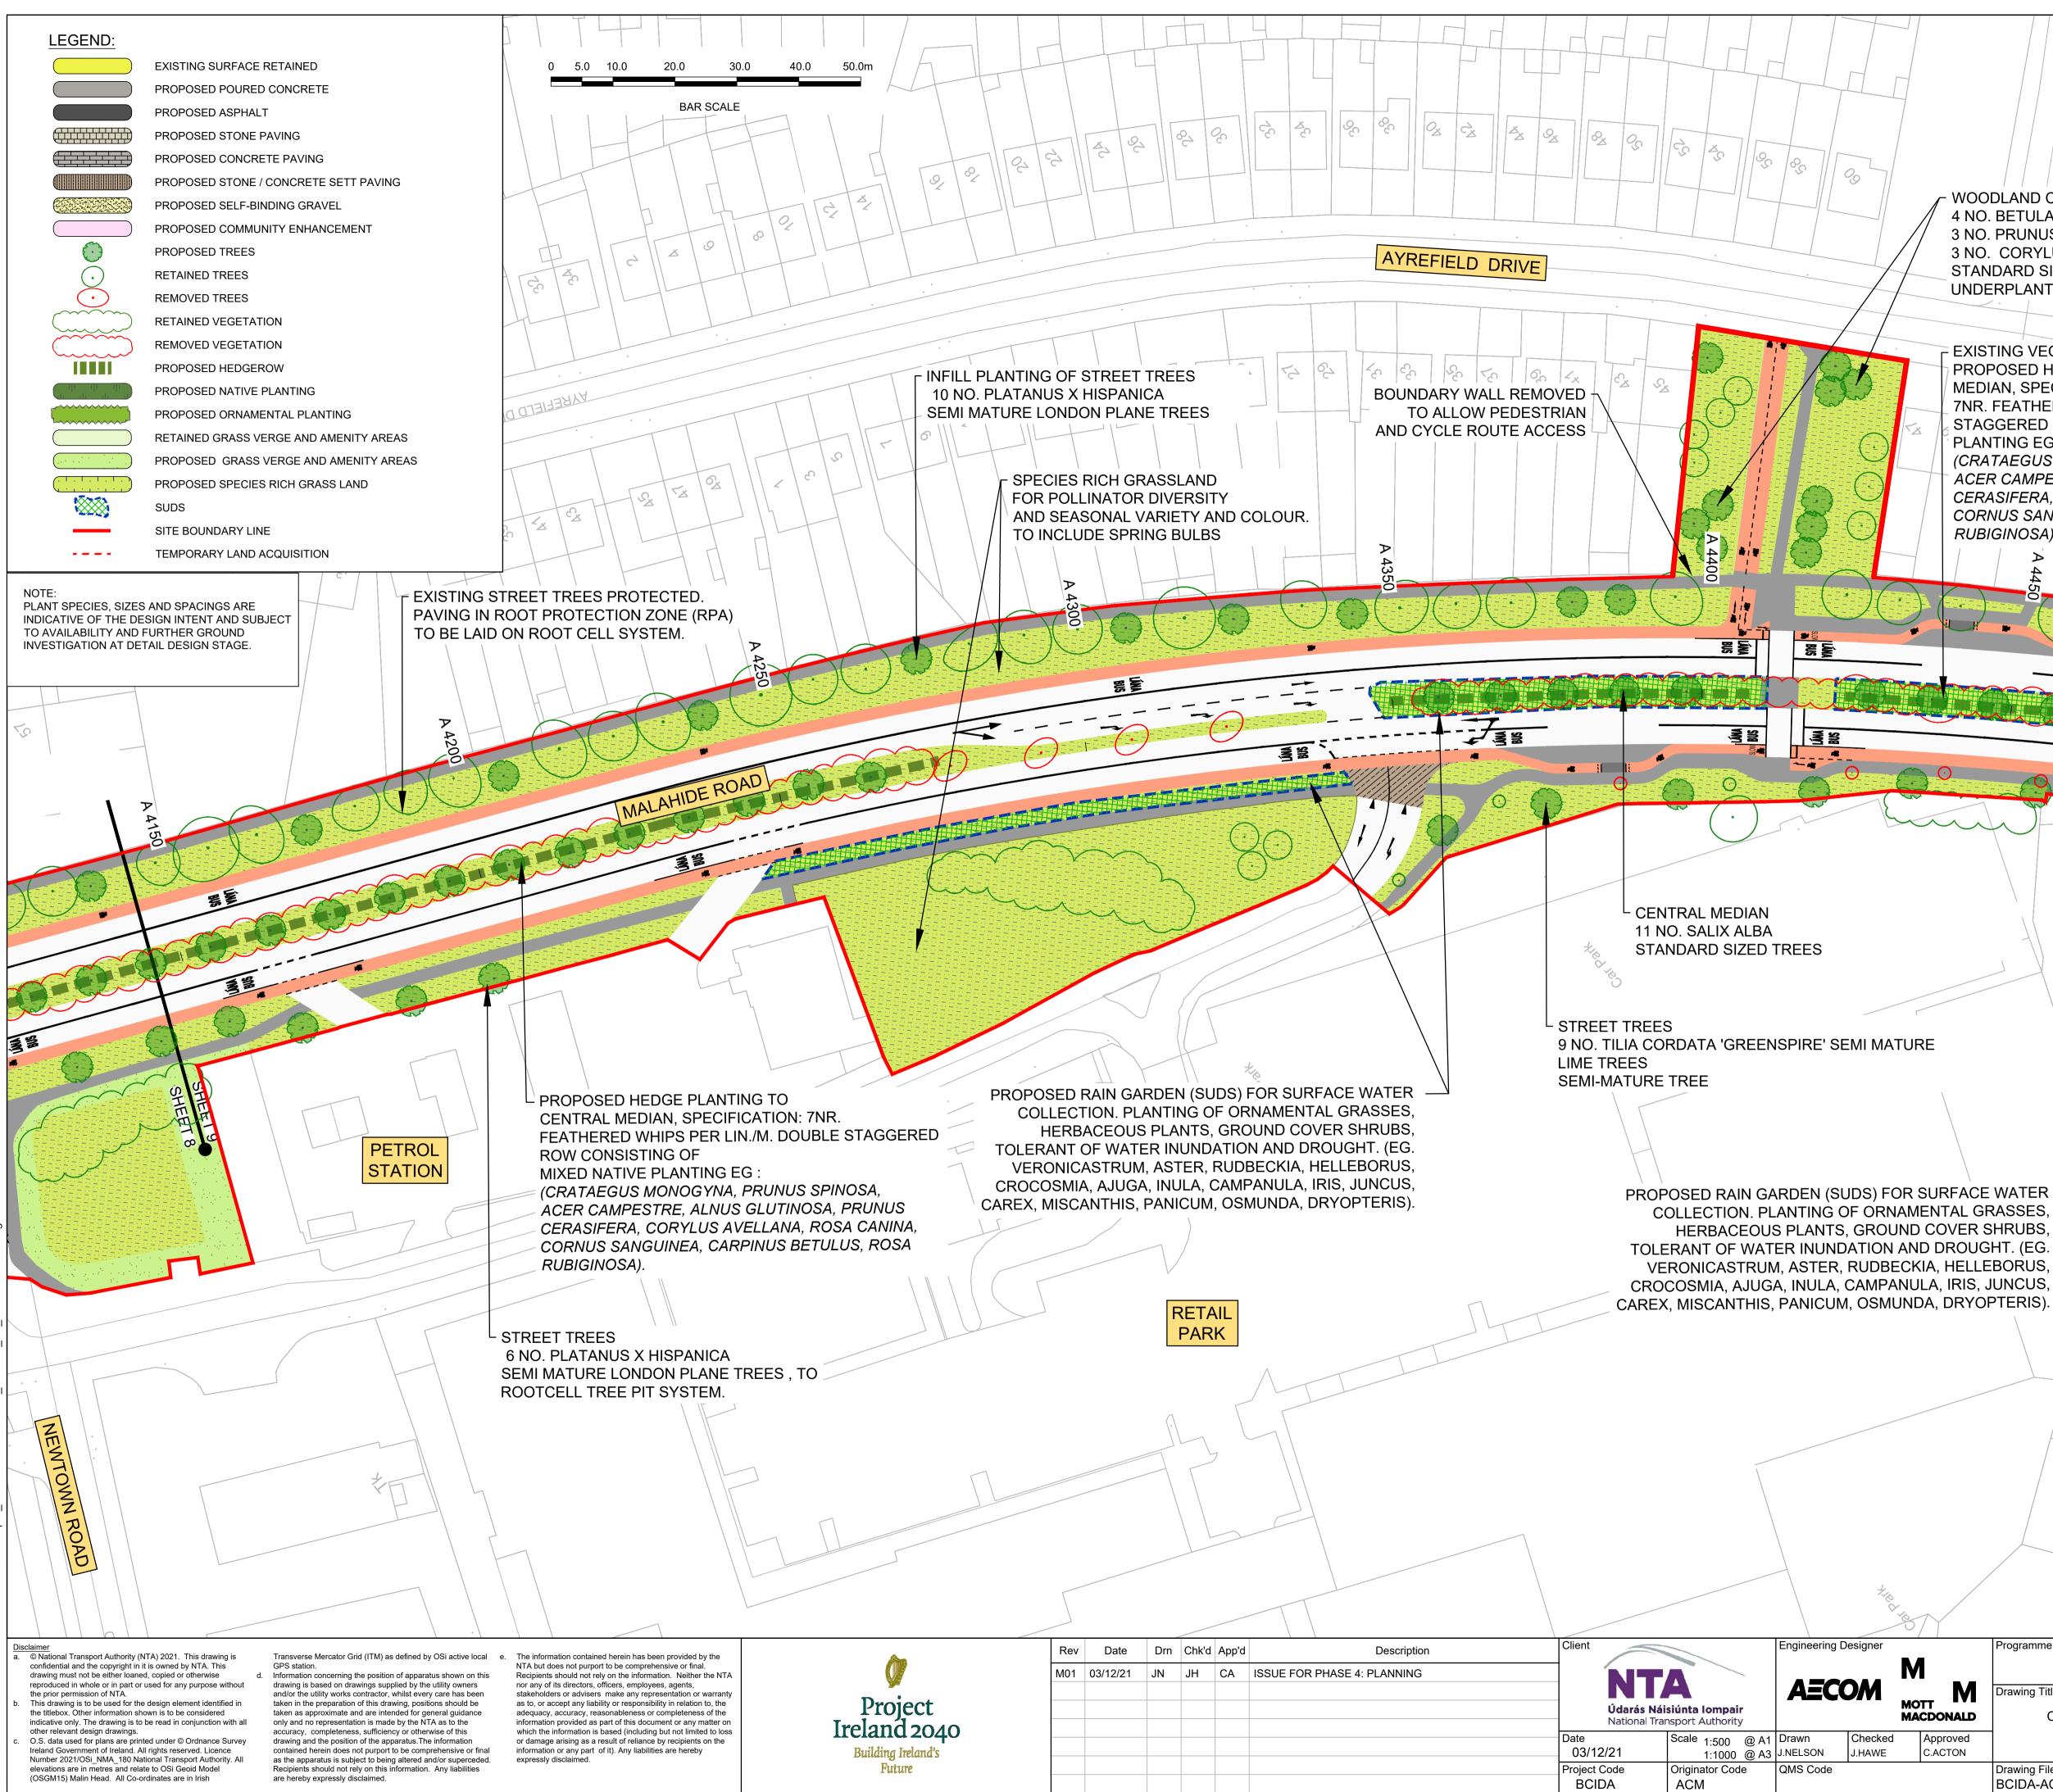

BCIDA-ACM-ENV IX-0001 XX 00-DR-LL-0001

Α

40 63 1 WOODLAND COPSES: 4 NO. BETULA PENDULA **3 NO. PRUNUS AVIUM PLENA** 3 NO. CORYLUS AVELLANA STANDARD SIZED TREES UNDERPLANTED WITH SPRING BULBS **EXISTING VEGETATION REMOVED** PROPOSED HEDGE PLANTING TO CENTRAL MEDIAN, SPECIFICATION: 7NR. FEATHERED WHIPS PER LIN./M. DOUBLE STAGGERED ROW CONSISTING OF MIXED NATIVE PLANTING EG. : (CRATAEGUS MONOGYNA, PRUNUS SPINOSA, ACER CAMPESTRE, ALNUS GLUTINOSA, PRUNUS CERASIFERA, CORYLUS AVELLANA, ROSA CANINA, CORNUS SANGUINEA, CARPINUS BETULUS, ROSA RUBIGINOSA). 0 VEHICLE ENTRANCES RETAINED Programme Title **BUSCONNECTS DUBLIN** Μ CORE BUS CORRIDORS INFRASTRUCTURE WORKS Μ Drawing Title MOTT MACDONALD CLONGRIFFIN TO CITY CENTRE CORE BUS CORRIDOR SCHEME LANDSCAPING GENERAL ARRANGEMENT Approved C.ACTON Drawing File Name Sheet Number Status 09 of 21 M01 BCIDA-ACM-ENV LA-0001 XX 00-DR-LL-0009 Α