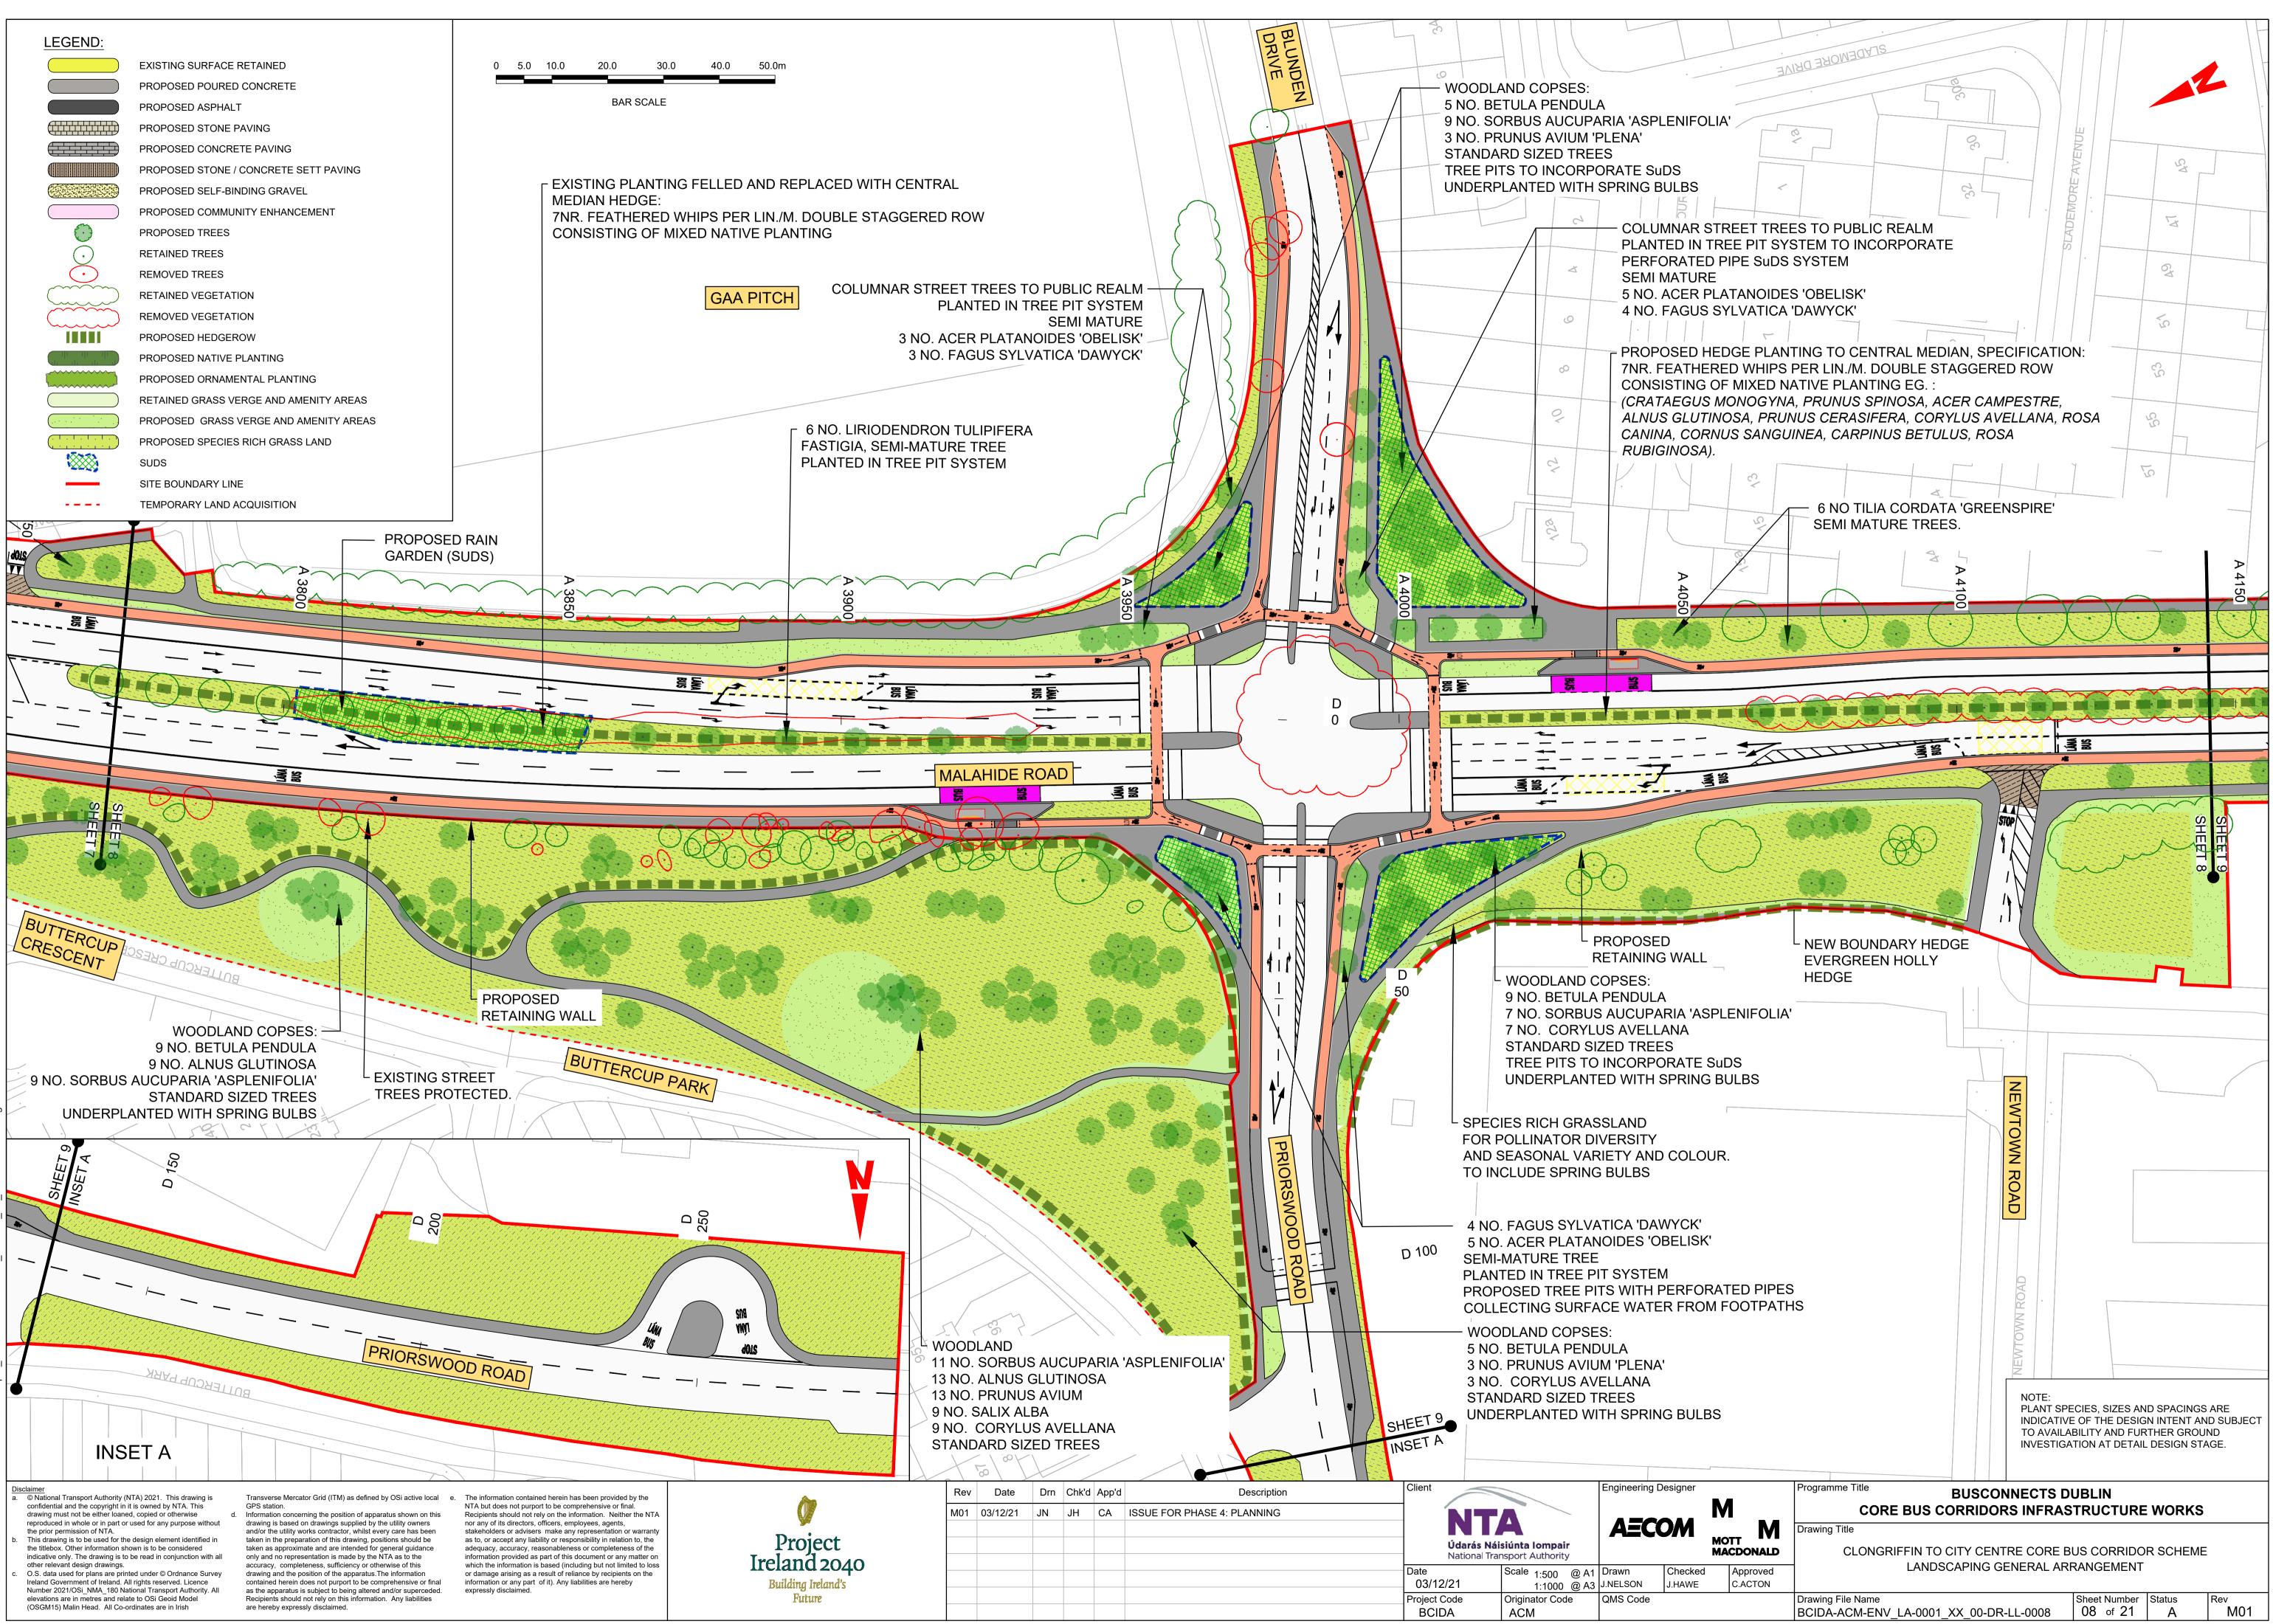

BCIDA-ACM-ENV IX-0001 XX 00-DR-LL-0001

Α

40 63 1 WOODLAND COPSES: 4 NO. BETULA PENDULA **3 NO. PRUNUS AVIUM PLENA** 3 NO. CORYLUS AVELLANA STANDARD SIZED TREES UNDERPLANTED WITH SPRING BULBS **EXISTING VEGETATION REMOVED** PROPOSED HEDGE PLANTING TO CENTRAL MEDIAN, SPECIFICATION: 7NR. FEATHERED WHIPS PER LIN./M. DOUBLE STAGGERED ROW CONSISTING OF MIXED NATIVE PLANTING EG. : (CRATAEGUS MONOGYNA, PRUNUS SPINOSA, ACER CAMPESTRE, ALNUS GLUTINOSA, PRUNUS CERASIFERA, CORYLUS AVELLANA, ROSA CANINA, CORNUS SANGUINEA, CARPINUS BETULUS, ROSA RUBIGINOSA). 0 VEHICLE ENTRANCES RETAINED Programme Title **BUSCONNECTS DUBLIN** Μ CORE BUS CORRIDORS INFRASTRUCTURE WORKS Μ Drawing Title MOTT MACDONALD CLONGRIFFIN TO CITY CENTRE CORE BUS CORRIDOR SCHEME LANDSCAPING GENERAL ARRANGEMENT Approved C.ACTON Drawing File Name Sheet Number Status 09 of 21 M01 BCIDA-ACM-ENV LA-0001 XX 00-DR-LL-0009 Α