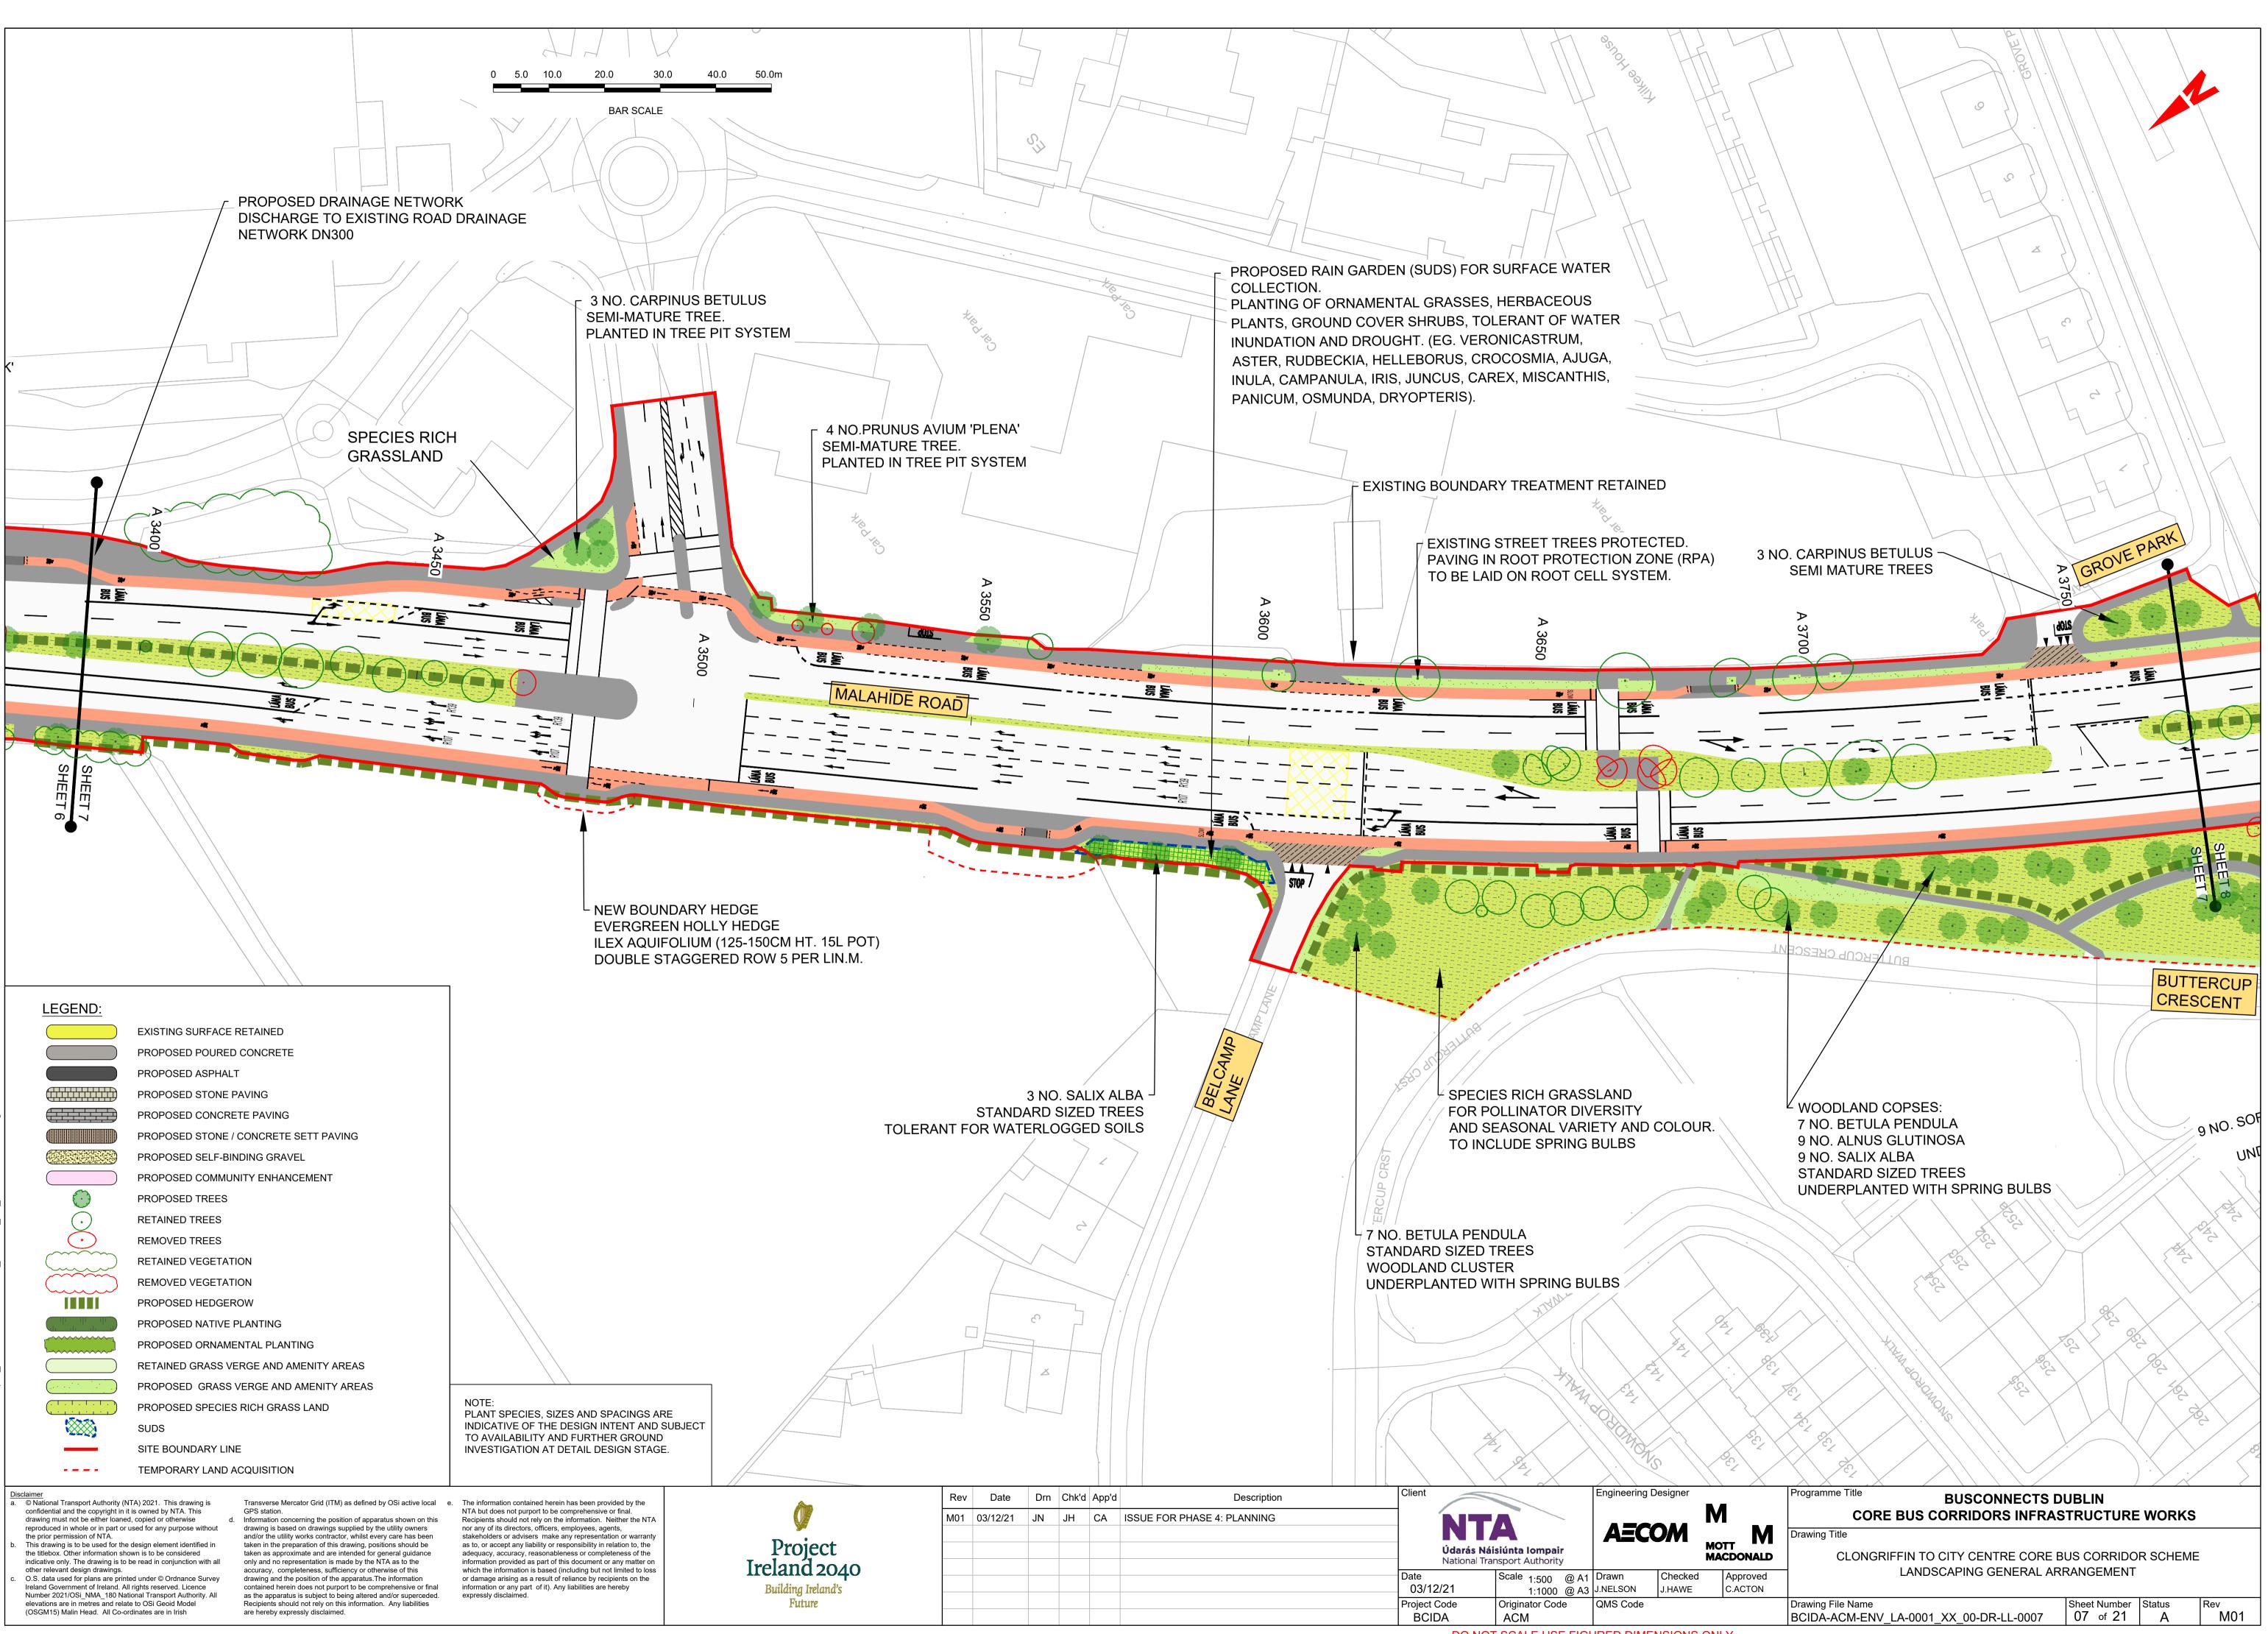

BCIDA-ACM-ENV IX-0001 XX 00-DR-LL-0001

Α

40 63 1 WOODLAND COPSES: 4 NO. BETULA PENDULA **3 NO. PRUNUS AVIUM PLENA** 3 NO. CORYLUS AVELLANA STANDARD SIZED TREES UNDERPLANTED WITH SPRING BULBS **EXISTING VEGETATION REMOVED** PROPOSED HEDGE PLANTING TO CENTRAL MEDIAN, SPECIFICATION: 7NR. FEATHERED WHIPS PER LIN./M. DOUBLE STAGGERED ROW CONSISTING OF MIXED NATIVE PLANTING EG. : (CRATAEGUS MONOGYNA, PRUNUS SPINOSA, ACER CAMPESTRE, ALNUS GLUTINOSA, PRUNUS CERASIFERA, CORYLUS AVELLANA, ROSA CANINA, CORNUS SANGUINEA, CARPINUS BETULUS, ROSA RUBIGINOSA). 0 VEHICLE ENTRANCES RETAINED Programme Title **BUSCONNECTS DUBLIN** Μ CORE BUS CORRIDORS INFRASTRUCTURE WORKS Μ Drawing Title MOTT MACDONALD CLONGRIFFIN TO CITY CENTRE CORE BUS CORRIDOR SCHEME LANDSCAPING GENERAL ARRANGEMENT Approved C.ACTON Drawing File Name Sheet Number Status 09 of 21 M01 BCIDA-ACM-ENV LA-0001 XX 00-DR-LL-0009 Α