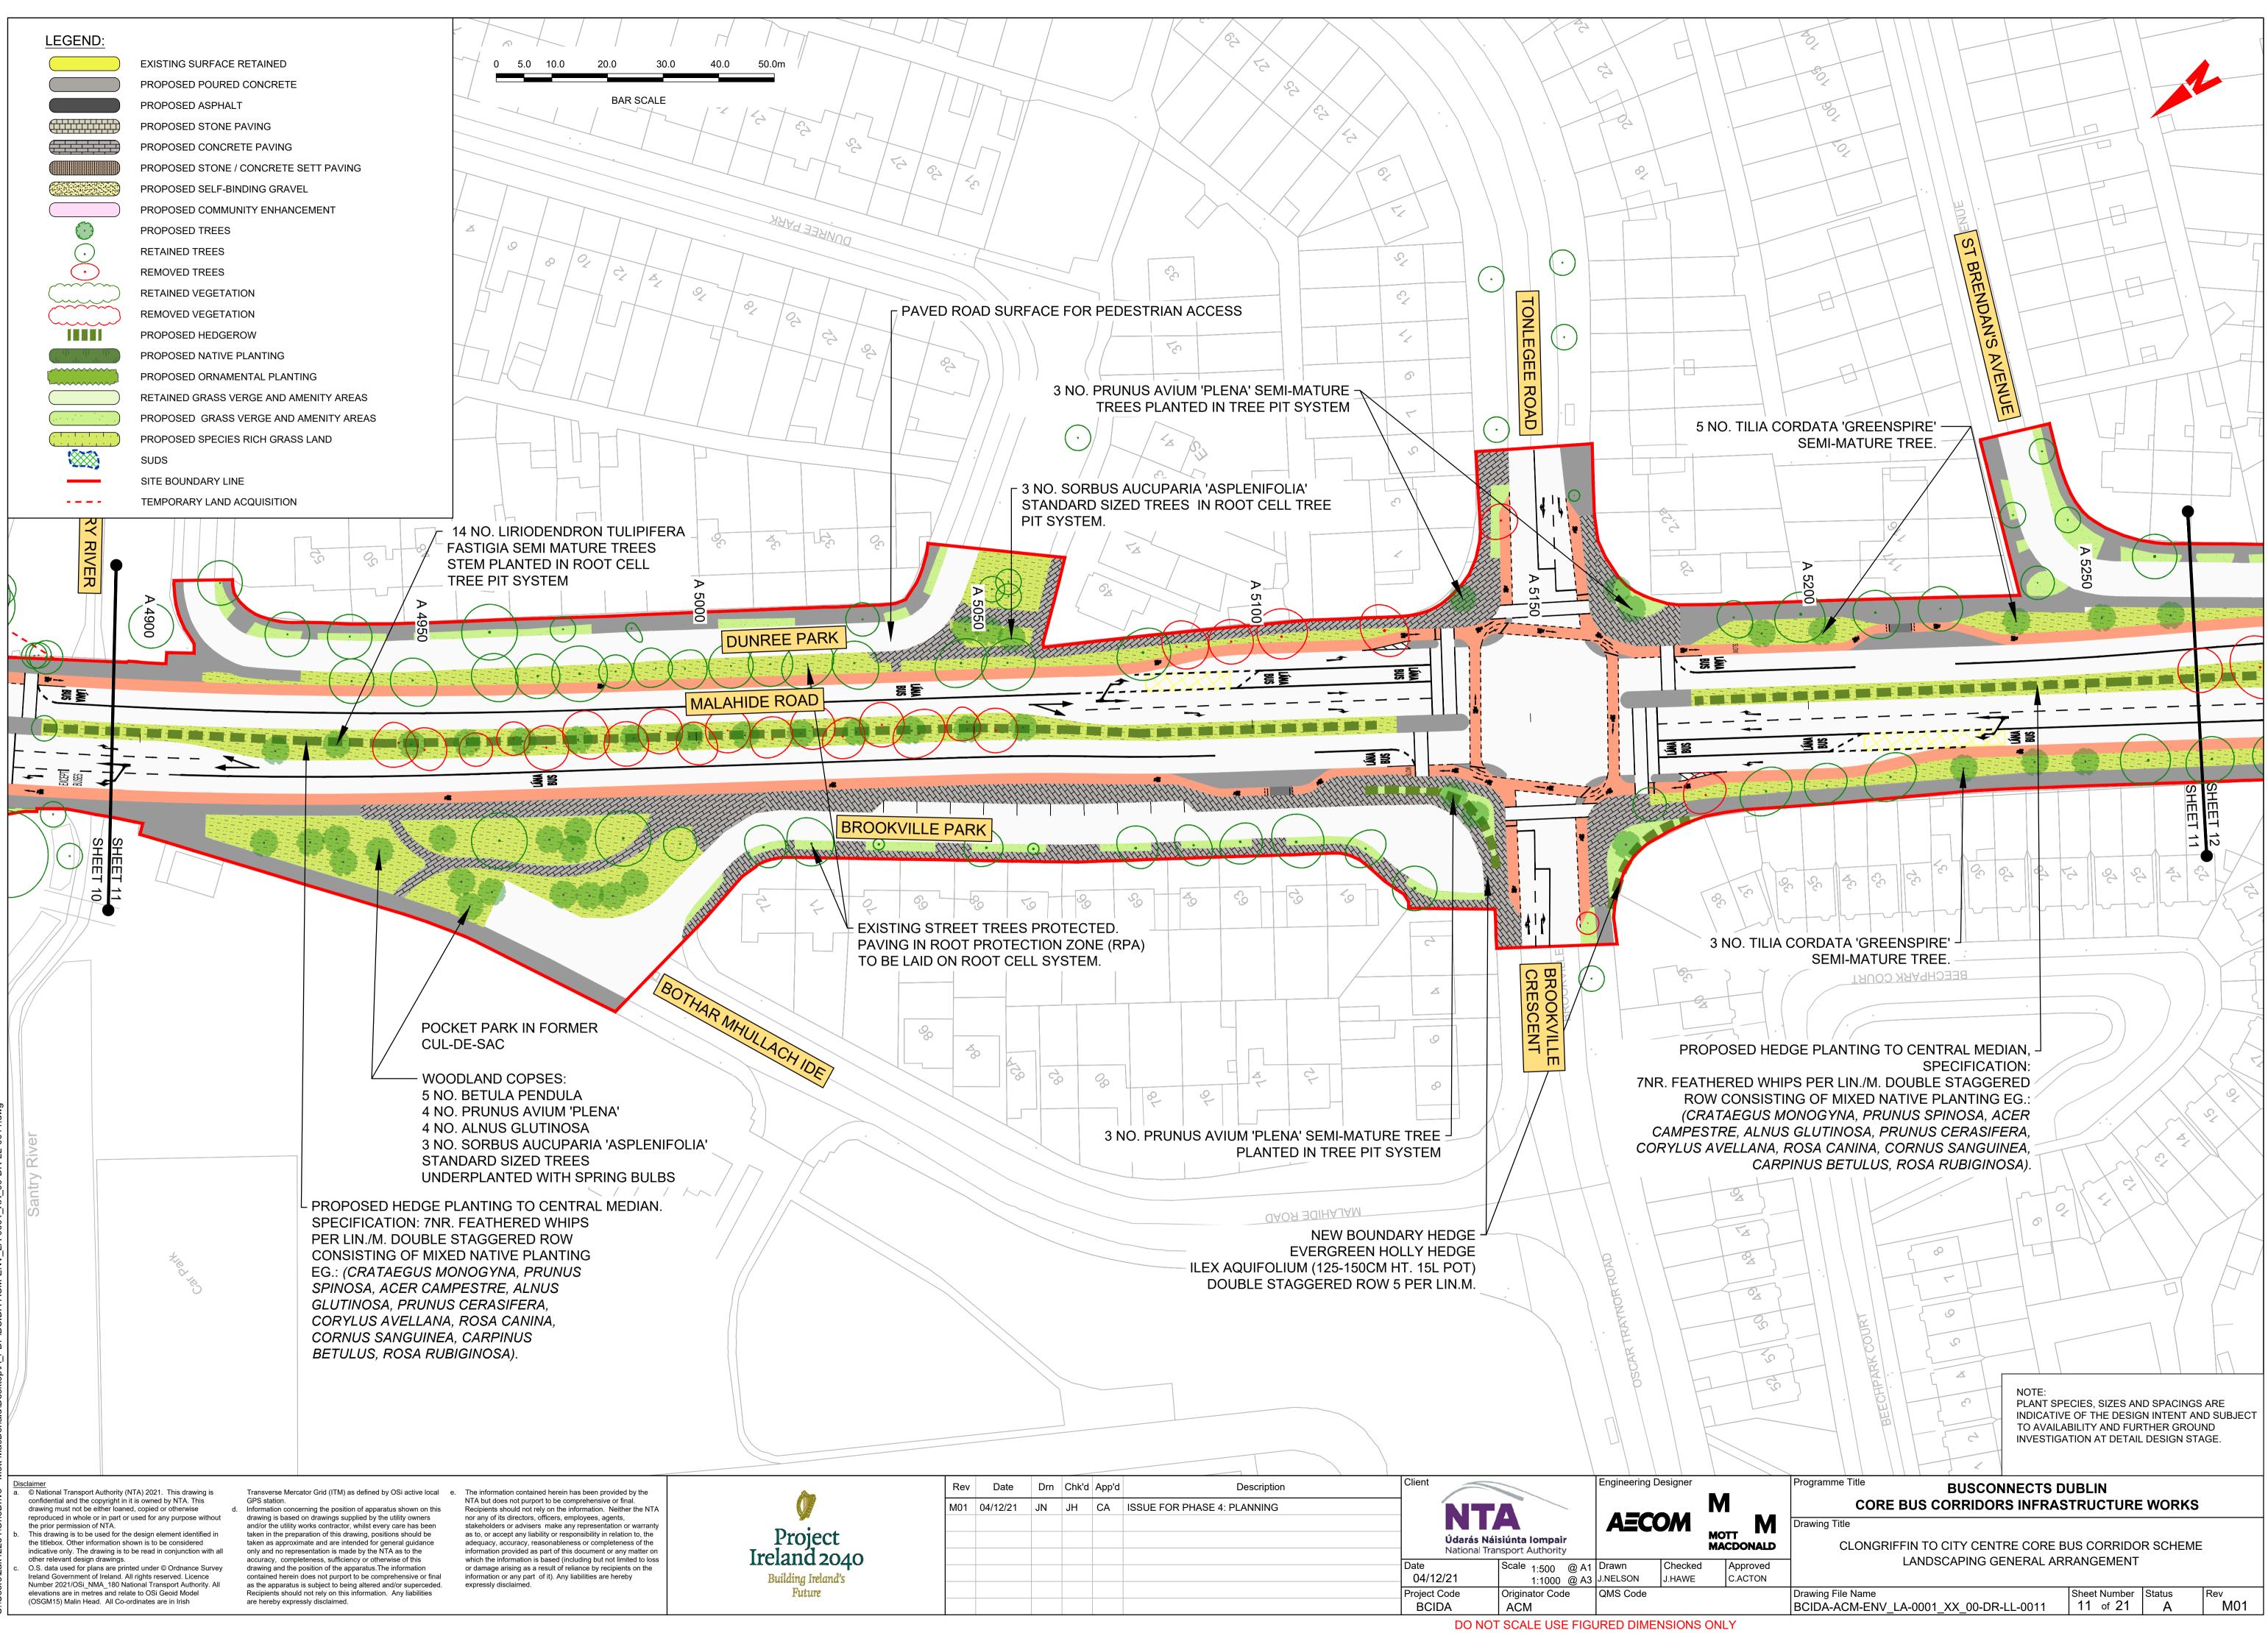

BCIDA-ACM-ENV IX-0001 XX 00-DR-LL-0001

Α

40 63 1 WOODLAND COPSES: 4 NO. BETULA PENDULA **3 NO. PRUNUS AVIUM PLENA** 3 NO. CORYLUS AVELLANA STANDARD SIZED TREES UNDERPLANTED WITH SPRING BULBS **EXISTING VEGETATION REMOVED** PROPOSED HEDGE PLANTING TO CENTRAL MEDIAN, SPECIFICATION: 7NR. FEATHERED WHIPS PER LIN./M. DOUBLE STAGGERED ROW CONSISTING OF MIXED NATIVE PLANTING EG. : (CRATAEGUS MONOGYNA, PRUNUS SPINOSA, ACER CAMPESTRE, ALNUS GLUTINOSA, PRUNUS CERASIFERA, CORYLUS AVELLANA, ROSA CANINA, CORNUS SANGUINEA, CARPINUS BETULUS, ROSA RUBIGINOSA). 0 VEHICLE ENTRANCES RETAINED Programme Title **BUSCONNECTS DUBLIN** Μ CORE BUS CORRIDORS INFRASTRUCTURE WORKS Μ Drawing Title MOTT MACDONALD CLONGRIFFIN TO CITY CENTRE CORE BUS CORRIDOR SCHEME LANDSCAPING GENERAL ARRANGEMENT Approved C.ACTON Drawing File Name Sheet Number Status 09 of 21 M01 BCIDA-ACM-ENV LA-0001 XX 00-DR-LL-0009 Α