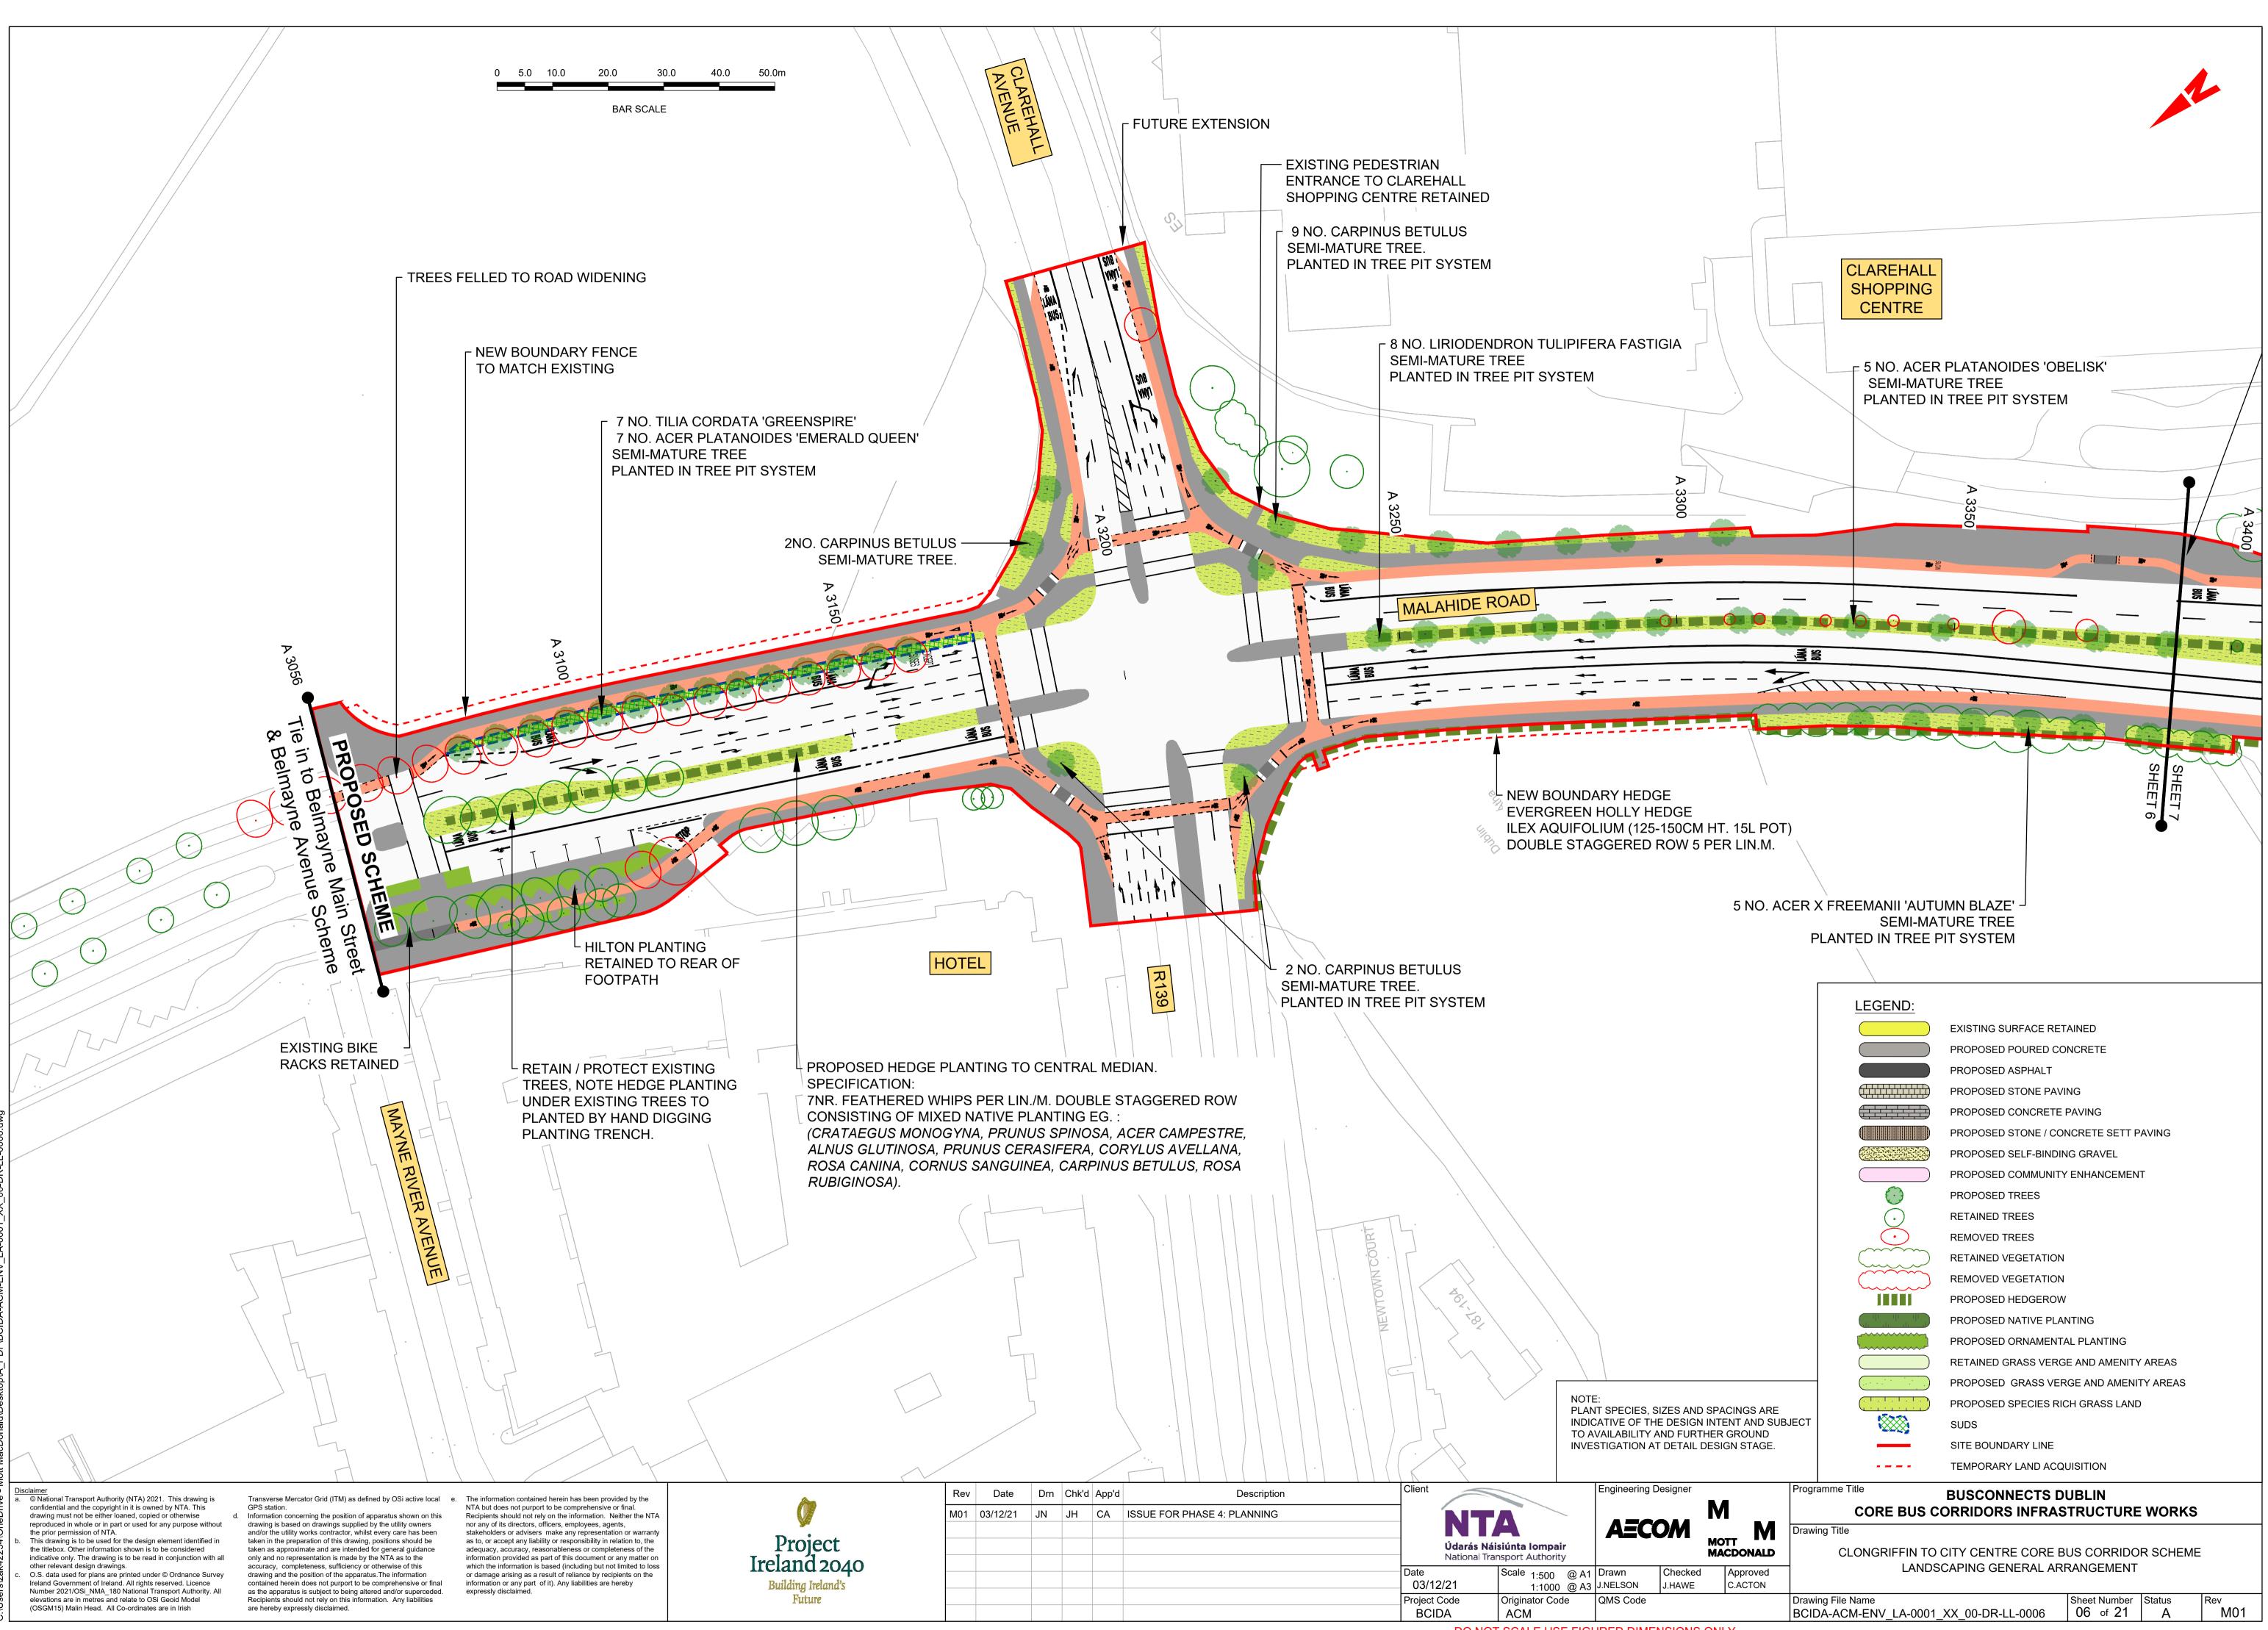

BCIDA-ACM-ENV IX-0001 XX 00-DR-LL-0001

Α

40 63 1 WOODLAND COPSES: 4 NO. BETULA PENDULA **3 NO. PRUNUS AVIUM PLENA** 3 NO. CORYLUS AVELLANA STANDARD SIZED TREES UNDERPLANTED WITH SPRING BULBS **EXISTING VEGETATION REMOVED** PROPOSED HEDGE PLANTING TO CENTRAL MEDIAN, SPECIFICATION: 7NR. FEATHERED WHIPS PER LIN./M. DOUBLE STAGGERED ROW CONSISTING OF MIXED NATIVE PLANTING EG. : (CRATAEGUS MONOGYNA, PRUNUS SPINOSA, ACER CAMPESTRE, ALNUS GLUTINOSA, PRUNUS CERASIFERA, CORYLUS AVELLANA, ROSA CANINA, CORNUS SANGUINEA, CARPINUS BETULUS, ROSA RUBIGINOSA). 0 VEHICLE ENTRANCES RETAINED Programme Title **BUSCONNECTS DUBLIN** Μ CORE BUS CORRIDORS INFRASTRUCTURE WORKS Μ Drawing Title MOTT MACDONALD CLONGRIFFIN TO CITY CENTRE CORE BUS CORRIDOR SCHEME LANDSCAPING GENERAL ARRANGEMENT Approved C.ACTON Drawing File Name Sheet Number Status 09 of 21 M01 BCIDA-ACM-ENV LA-0001 XX 00-DR-LL-0009 Α