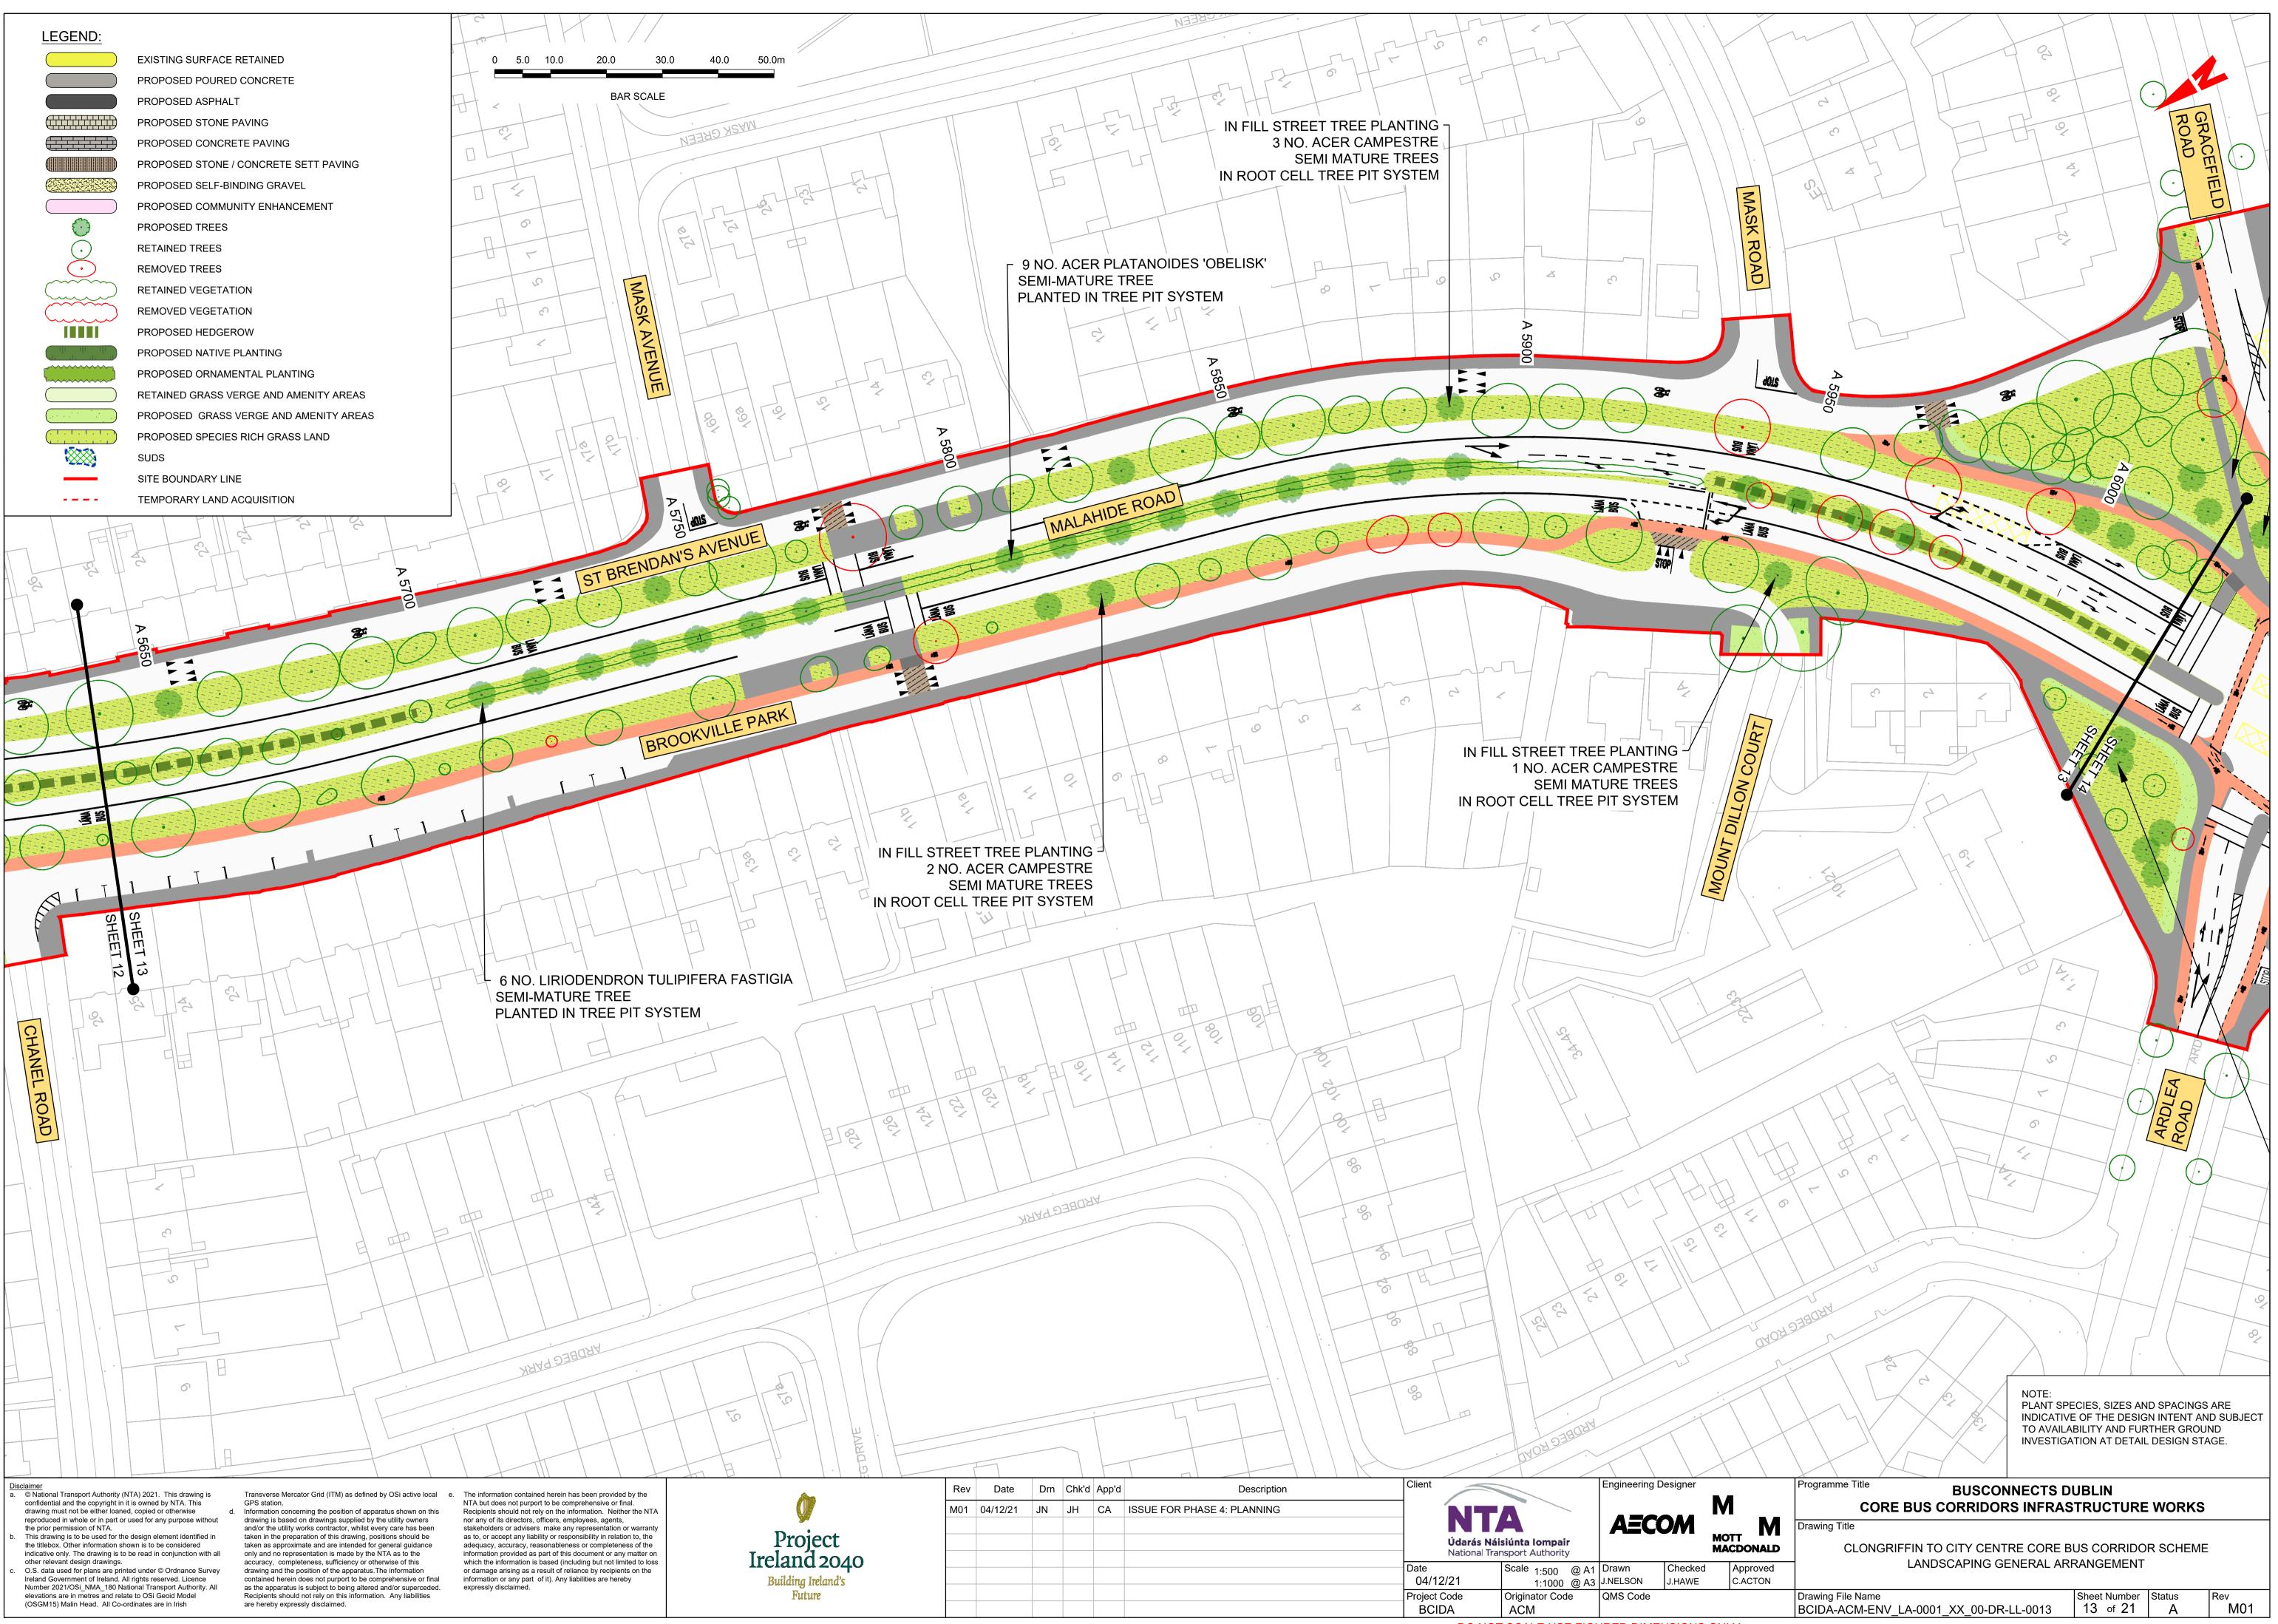

BCIDA-ACM-ENV IX-0001 XX 00-DR-LL-0001

Α

40 63 1 WOODLAND COPSES: 4 NO. BETULA PENDULA **3 NO. PRUNUS AVIUM PLENA** 3 NO. CORYLUS AVELLANA STANDARD SIZED TREES UNDERPLANTED WITH SPRING BULBS **EXISTING VEGETATION REMOVED** PROPOSED HEDGE PLANTING TO CENTRAL MEDIAN, SPECIFICATION: 7NR. FEATHERED WHIPS PER LIN./M. DOUBLE STAGGERED ROW CONSISTING OF MIXED NATIVE PLANTING EG. : (CRATAEGUS MONOGYNA, PRUNUS SPINOSA, ACER CAMPESTRE, ALNUS GLUTINOSA, PRUNUS CERASIFERA, CORYLUS AVELLANA, ROSA CANINA, CORNUS SANGUINEA, CARPINUS BETULUS, ROSA RUBIGINOSA). 0 VEHICLE ENTRANCES RETAINED Programme Title **BUSCONNECTS DUBLIN** Μ CORE BUS CORRIDORS INFRASTRUCTURE WORKS Μ Drawing Title MOTT MACDONALD CLONGRIFFIN TO CITY CENTRE CORE BUS CORRIDOR SCHEME LANDSCAPING GENERAL ARRANGEMENT Approved C.ACTON Drawing File Name Sheet Number Status 09 of 21 M01 BCIDA-ACM-ENV LA-0001 XX 00-DR-LL-0009 Α