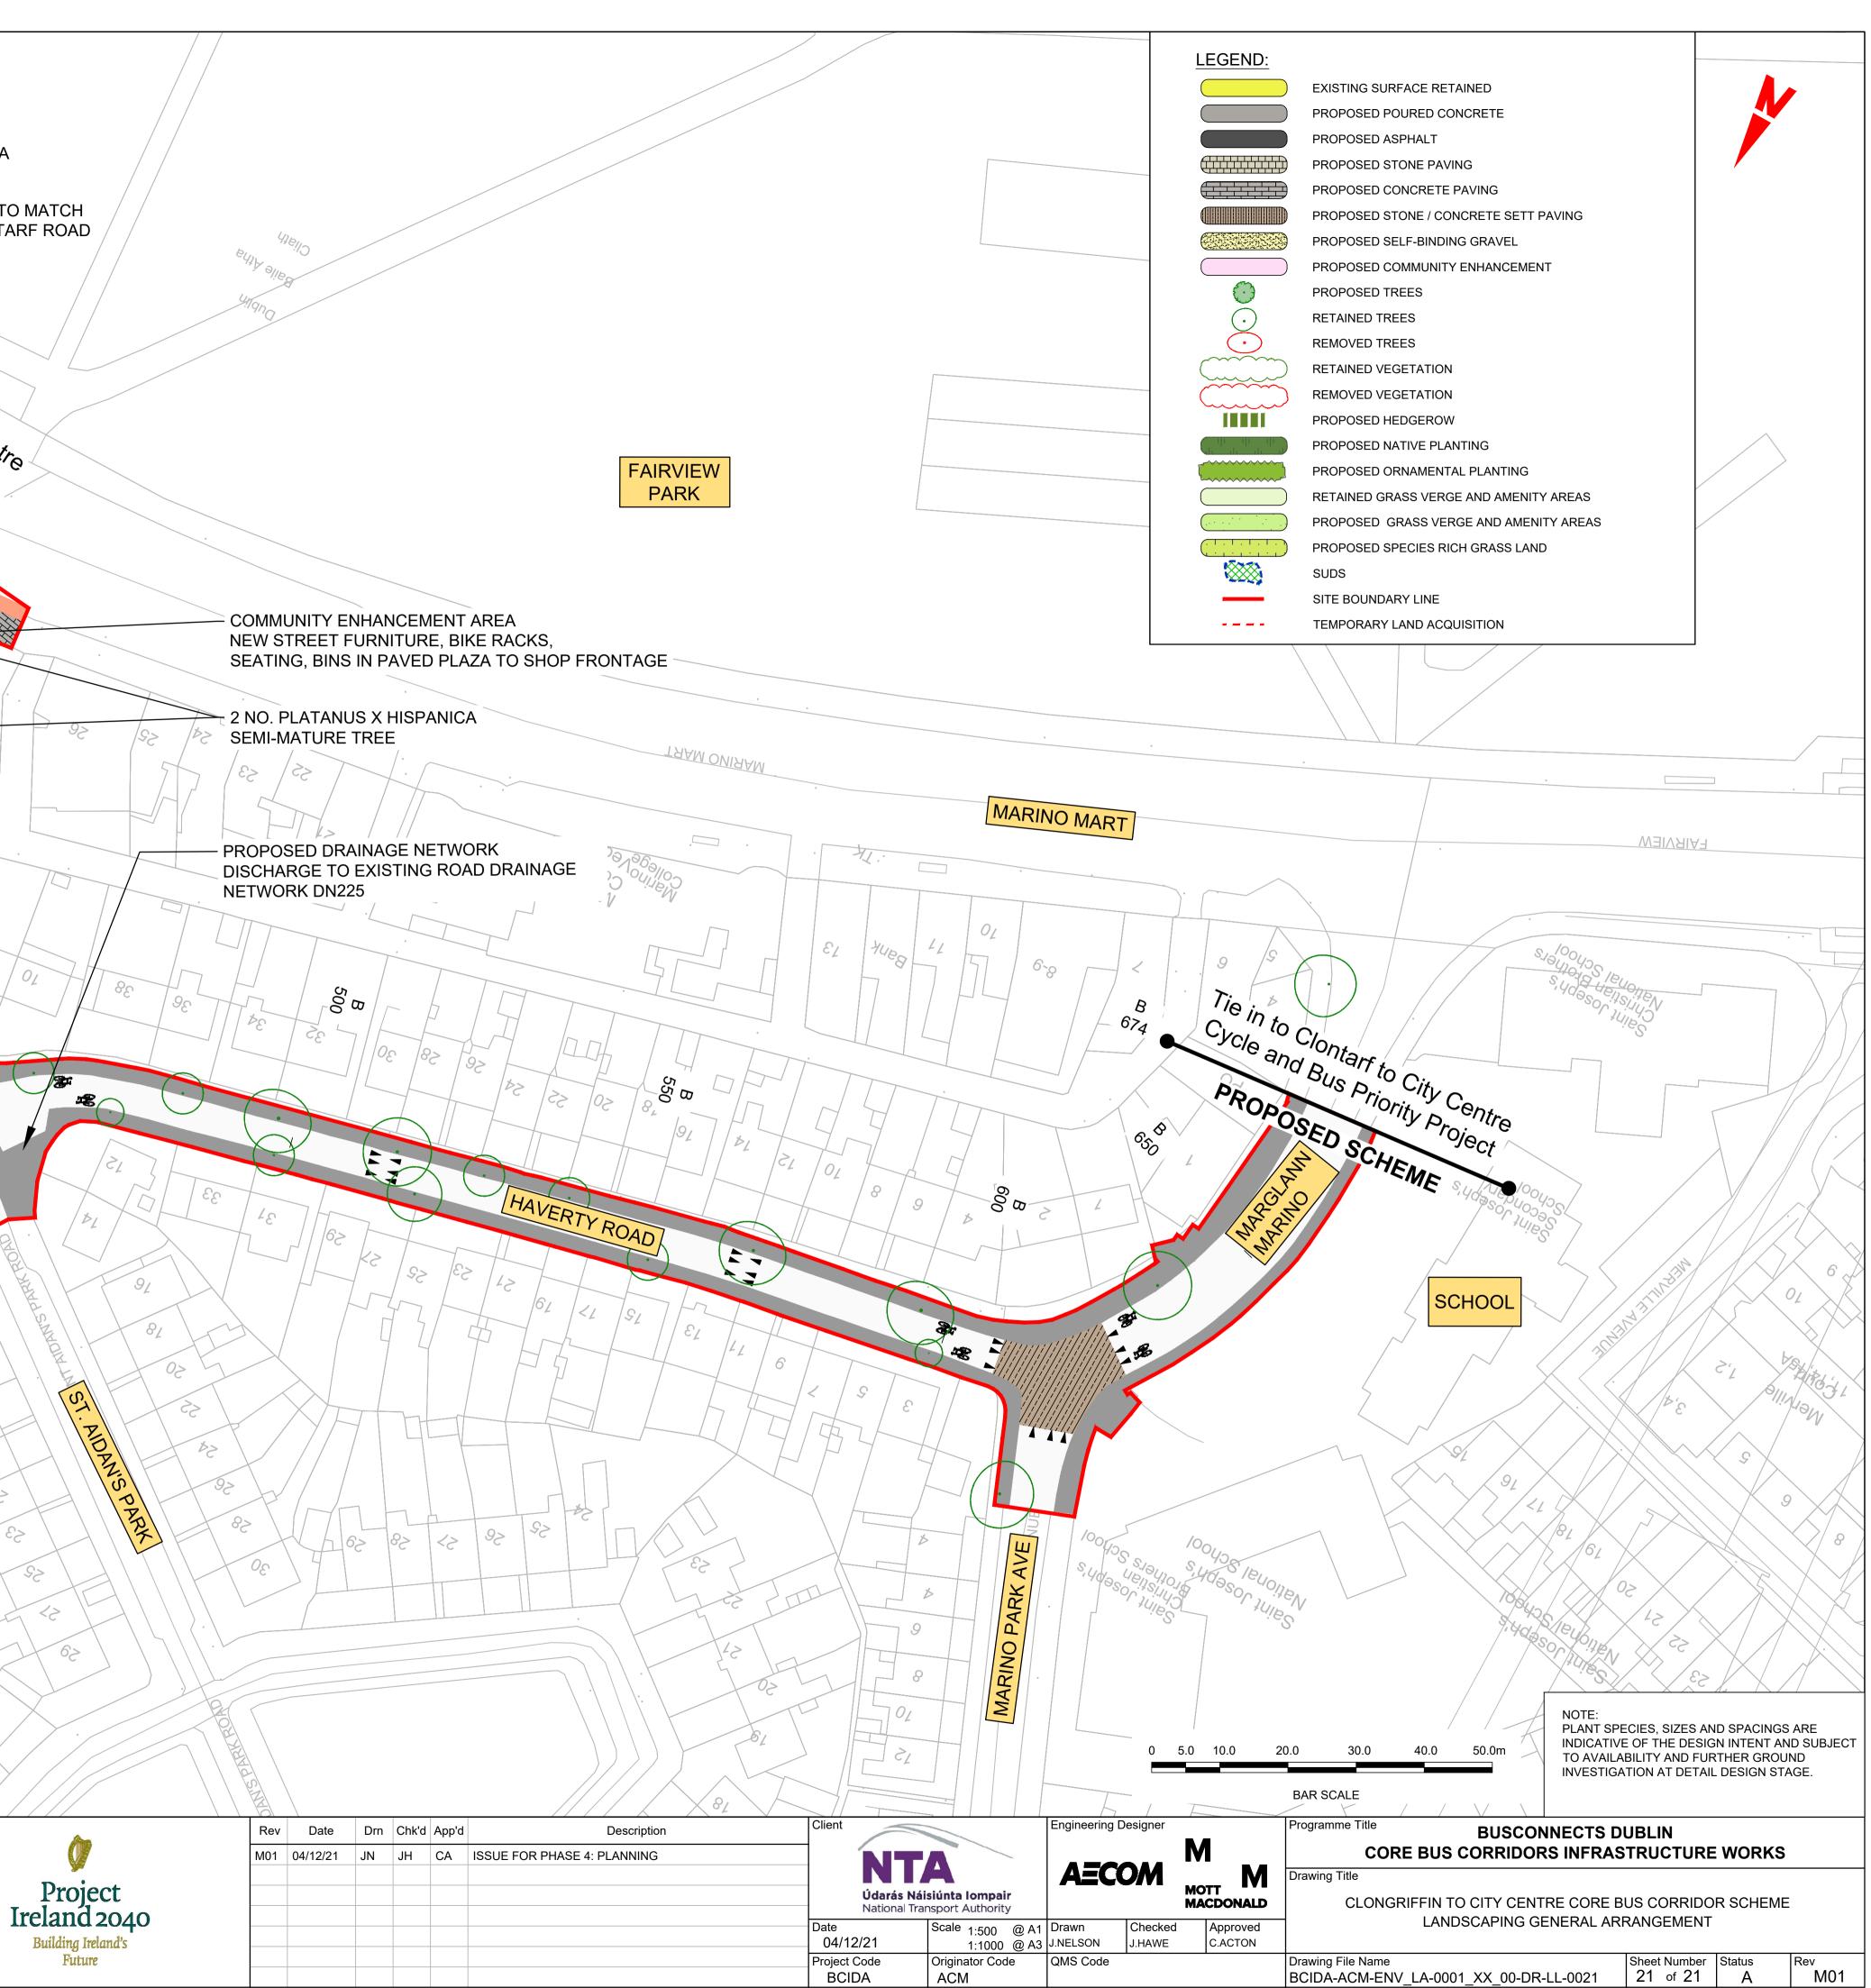

## **CLONGRIFFIN TO CITY CENTRE CORE BUS CORRIDOR SCHEME**

BCIDA-ACM-ENV IX-0001 XX 00-DR-LL-0001

Α

40 63 1 WOODLAND COPSES: 4 NO. BETULA PENDULA **3 NO. PRUNUS AVIUM PLENA** 3 NO. CORYLUS AVELLANA STANDARD SIZED TREES UNDERPLANTED WITH SPRING BULBS **EXISTING VEGETATION REMOVED** PROPOSED HEDGE PLANTING TO CENTRAL MEDIAN, SPECIFICATION: 7NR. FEATHERED WHIPS PER LIN./M. DOUBLE STAGGERED ROW CONSISTING OF MIXED NATIVE PLANTING EG. : (CRATAEGUS MONOGYNA, PRUNUS SPINOSA, ACER CAMPESTRE, ALNUS GLUTINOSA, PRUNUS CERASIFERA, CORYLUS AVELLANA, ROSA CANINA, CORNUS SANGUINEA, CARPINUS BETULUS, ROSA RUBIGINOSA). 0 VEHICLE ENTRANCES RETAINED Programme Title **BUSCONNECTS DUBLIN** Μ CORE BUS CORRIDORS INFRASTRUCTURE WORKS Μ Drawing Title MOTT MACDONALD CLONGRIFFIN TO CITY CENTRE CORE BUS CORRIDOR SCHEME LANDSCAPING GENERAL ARRANGEMENT Approved C.ACTON Drawing File Name Sheet Number Status 09 of 21 M01 BCIDA-ACM-ENV LA-0001 XX 00-DR-LL-0009 Α