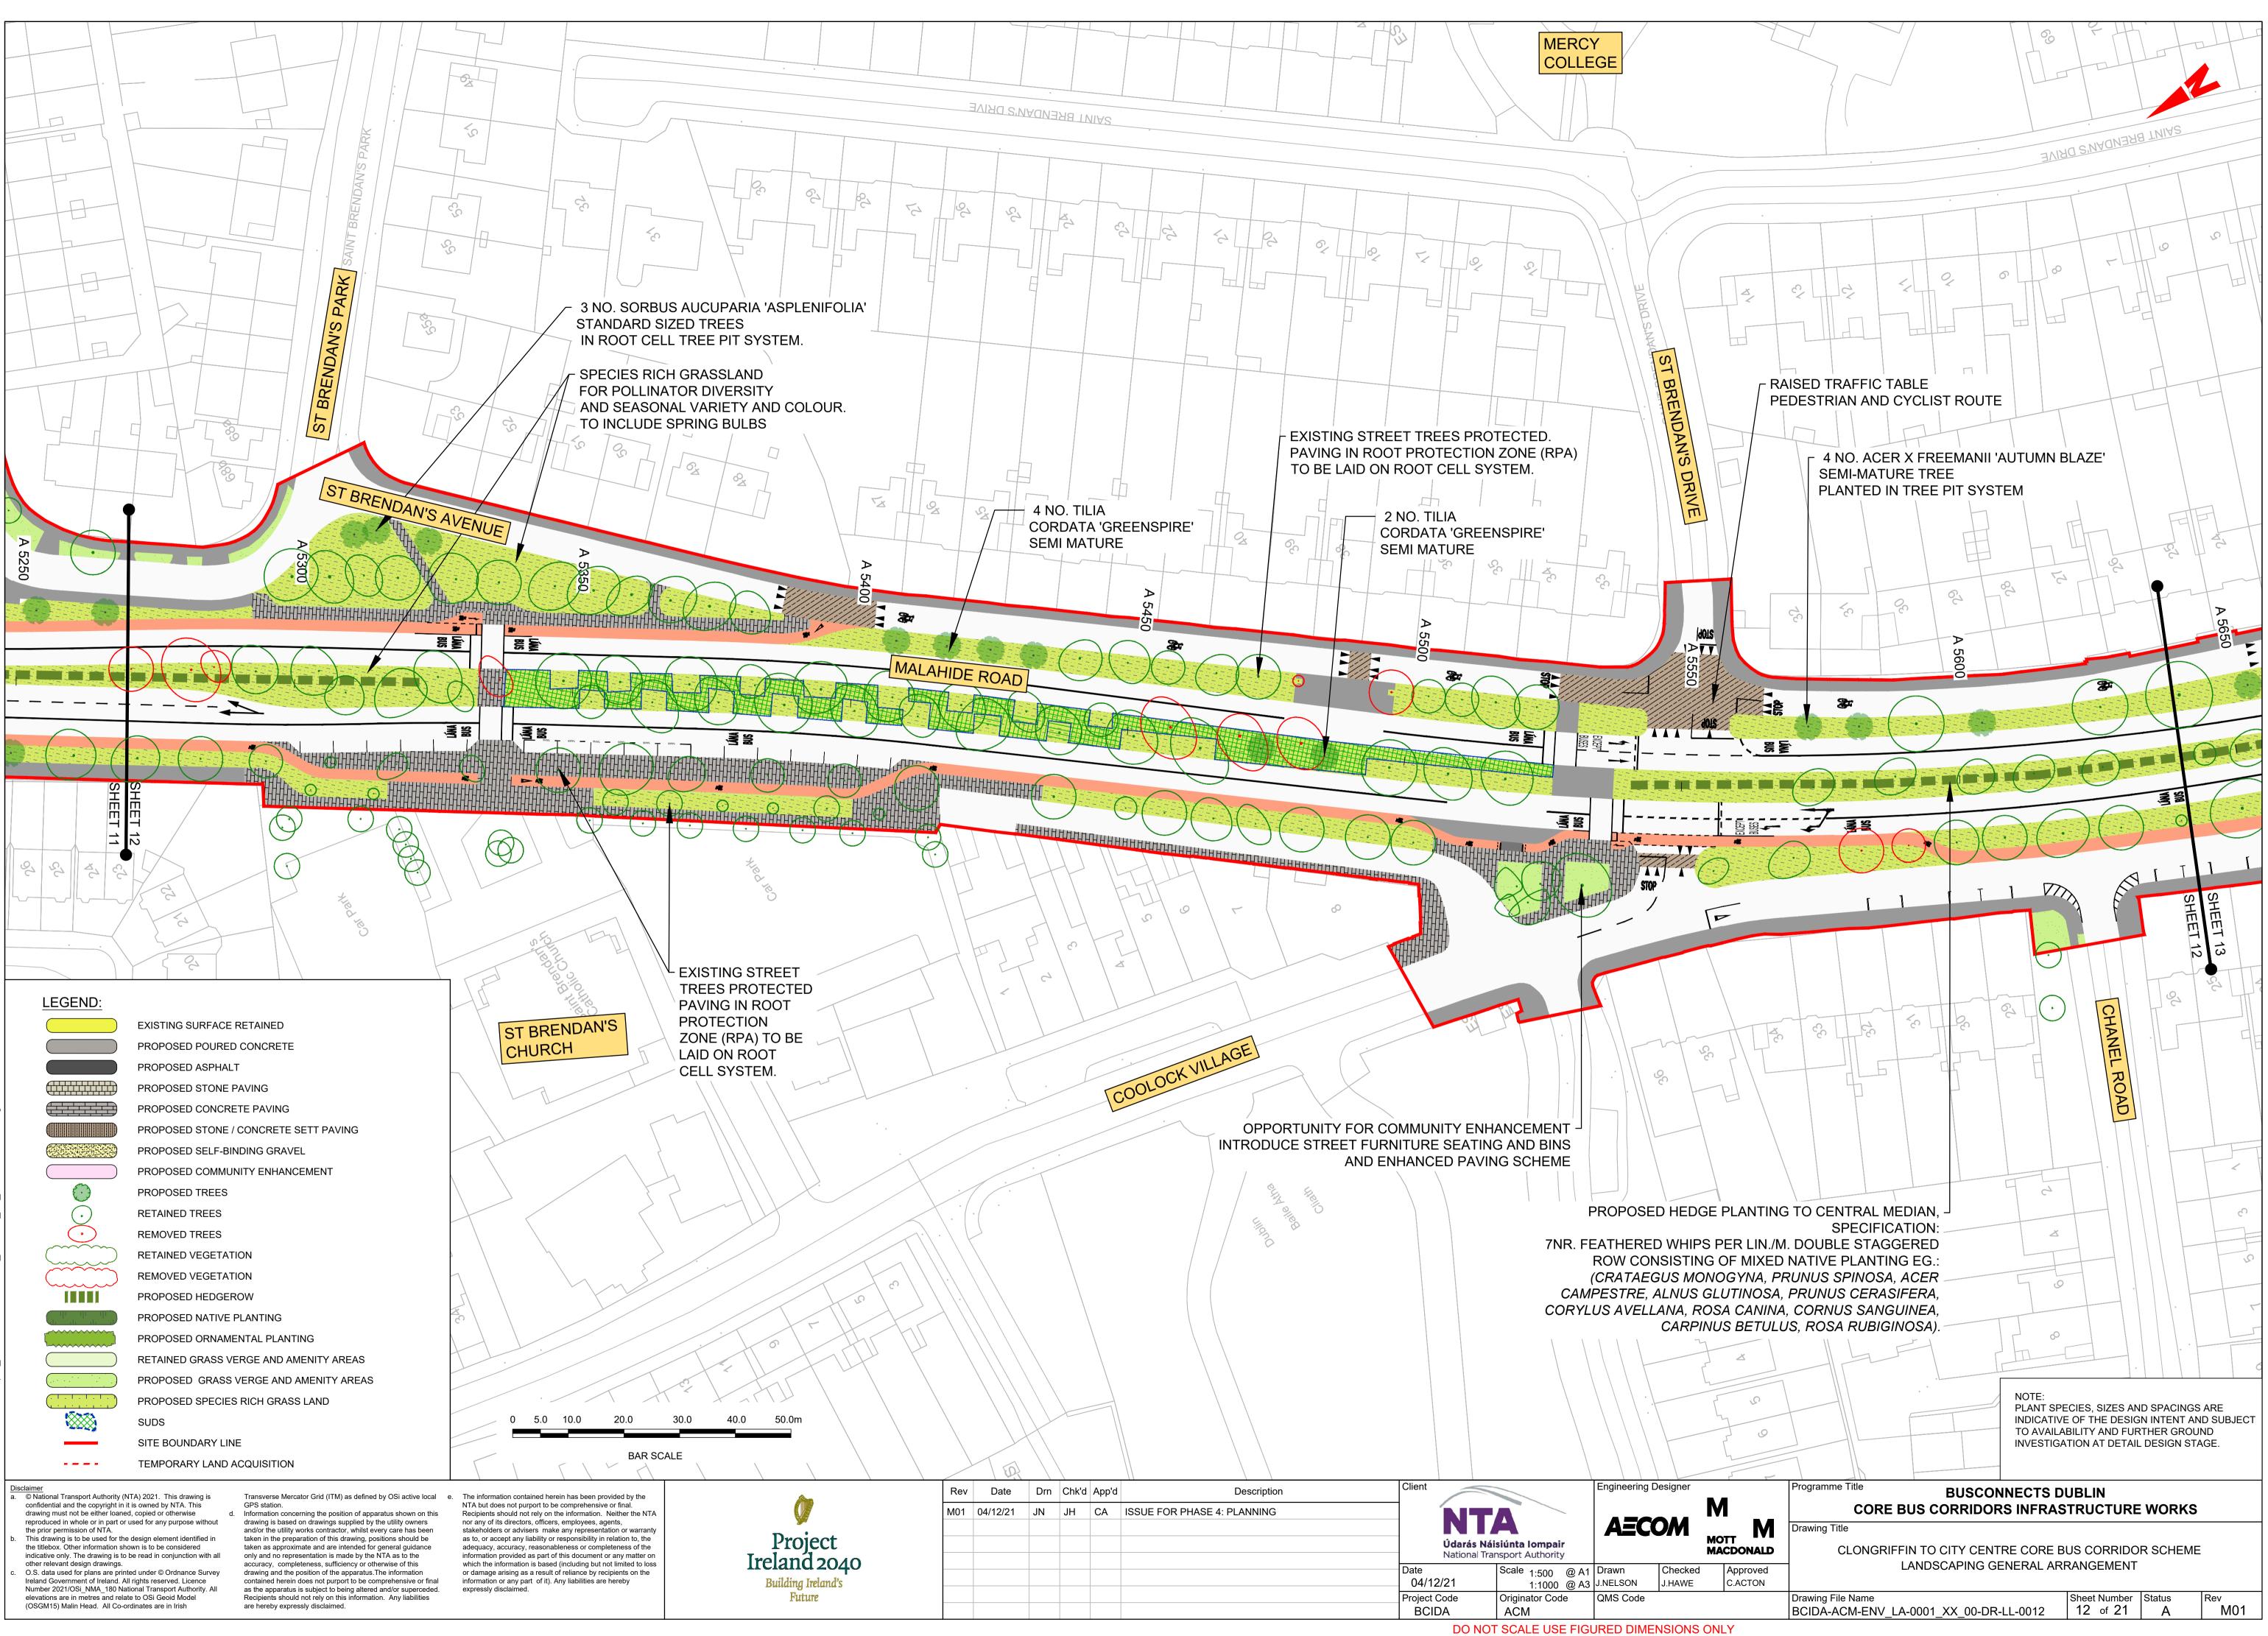

BCIDA-ACM-ENV IX-0001 XX 00-DR-LL-0001

Α

40 63 1 WOODLAND COPSES: 4 NO. BETULA PENDULA **3 NO. PRUNUS AVIUM PLENA** 3 NO. CORYLUS AVELLANA STANDARD SIZED TREES UNDERPLANTED WITH SPRING BULBS **EXISTING VEGETATION REMOVED** PROPOSED HEDGE PLANTING TO CENTRAL MEDIAN, SPECIFICATION: 7NR. FEATHERED WHIPS PER LIN./M. DOUBLE STAGGERED ROW CONSISTING OF MIXED NATIVE PLANTING EG. : (CRATAEGUS MONOGYNA, PRUNUS SPINOSA, ACER CAMPESTRE, ALNUS GLUTINOSA, PRUNUS CERASIFERA, CORYLUS AVELLANA, ROSA CANINA, CORNUS SANGUINEA, CARPINUS BETULUS, ROSA RUBIGINOSA). 0 VEHICLE ENTRANCES RETAINED Programme Title **BUSCONNECTS DUBLIN** Μ CORE BUS CORRIDORS INFRASTRUCTURE WORKS Μ Drawing Title MOTT MACDONALD CLONGRIFFIN TO CITY CENTRE CORE BUS CORRIDOR SCHEME LANDSCAPING GENERAL ARRANGEMENT Approved C.ACTON Drawing File Name Sheet Number Status 09 of 21 M01 BCIDA-ACM-ENV LA-0001 XX 00-DR-LL-0009 Α