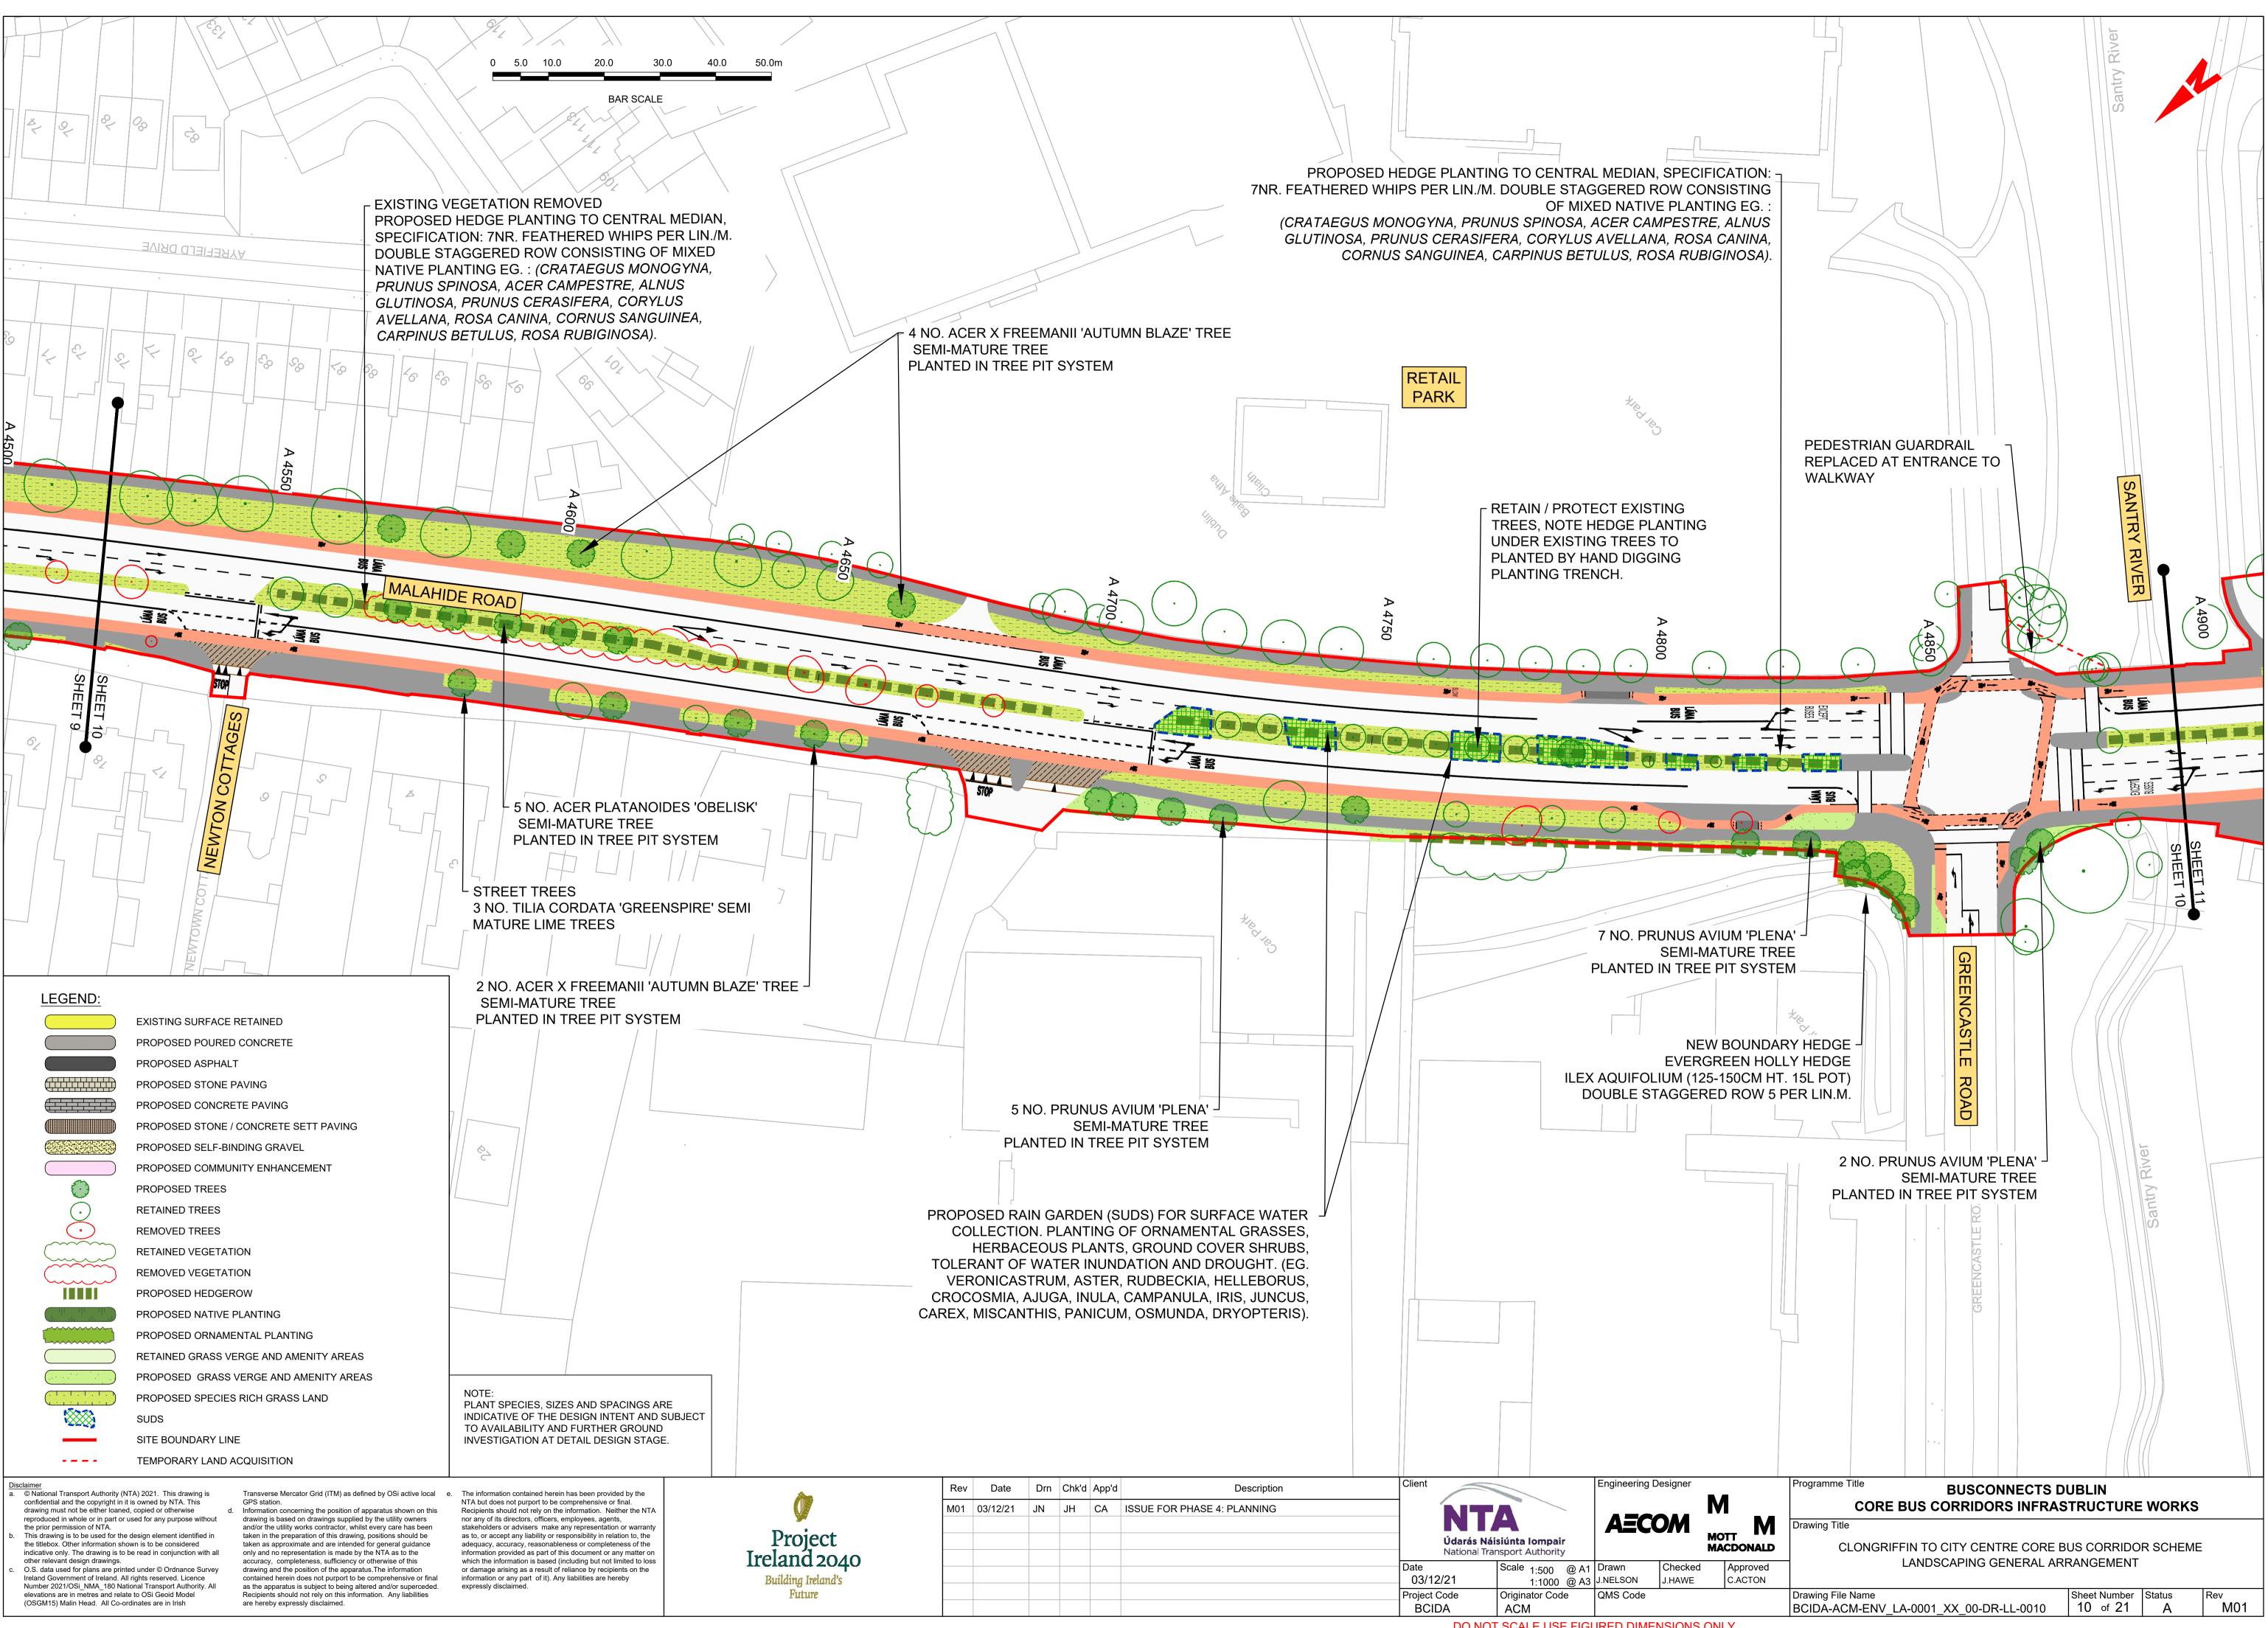

BCIDA-ACM-ENV IX-0001 XX 00-DR-LL-0001

Α

40 63 1 WOODLAND COPSES: 4 NO. BETULA PENDULA **3 NO. PRUNUS AVIUM PLENA** 3 NO. CORYLUS AVELLANA STANDARD SIZED TREES UNDERPLANTED WITH SPRING BULBS **EXISTING VEGETATION REMOVED** PROPOSED HEDGE PLANTING TO CENTRAL MEDIAN, SPECIFICATION: 7NR. FEATHERED WHIPS PER LIN./M. DOUBLE STAGGERED ROW CONSISTING OF MIXED NATIVE PLANTING EG. : (CRATAEGUS MONOGYNA, PRUNUS SPINOSA, ACER CAMPESTRE, ALNUS GLUTINOSA, PRUNUS CERASIFERA, CORYLUS AVELLANA, ROSA CANINA, CORNUS SANGUINEA, CARPINUS BETULUS, ROSA RUBIGINOSA). 0 VEHICLE ENTRANCES RETAINED Programme Title **BUSCONNECTS DUBLIN** Μ CORE BUS CORRIDORS INFRASTRUCTURE WORKS Μ Drawing Title MOTT MACDONALD CLONGRIFFIN TO CITY CENTRE CORE BUS CORRIDOR SCHEME LANDSCAPING GENERAL ARRANGEMENT Approved C.ACTON Drawing File Name Sheet Number Status 09 of 21 M01 BCIDA-ACM-ENV LA-0001 XX 00-DR-LL-0009 Α